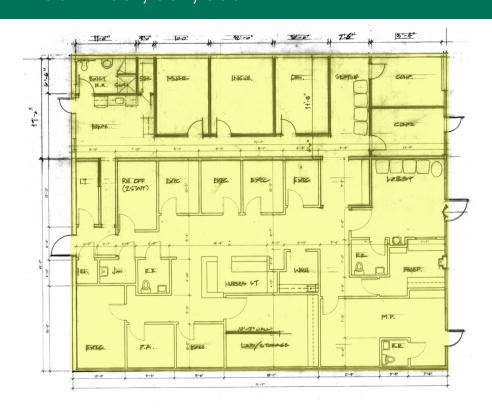

#### **OFFERING SUMMARY**

| Available SF:  | ±4,350 RSF                                                                     |
|----------------|--------------------------------------------------------------------------------|
| Lease Rate:    | \$11.00 SF/yr NNN (\$3.85<br>estimate) Tenant pays<br>janitorial and utilities |
| Building Size: | 159,341                                                                        |
| Market:        | North Oklahoma City                                                            |
| Submarket:     | Memorial Corridor                                                              |