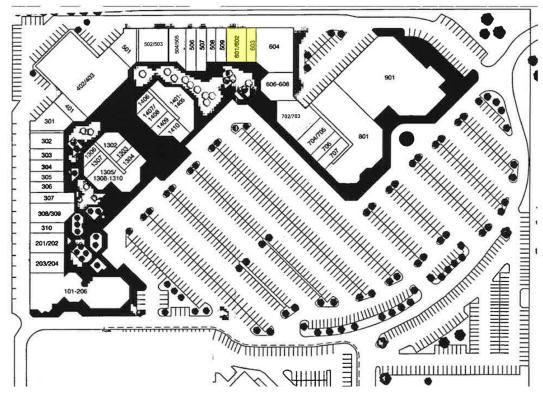

# PRICE EDWARDS AND CO.

CHASE PLAZA - SUITE 601, 602, 603 3705 W MEMORIAL RD OKLAHOMA CITY, OK 73134

#### MEMORIAL ROAD FRONTAGE

Located in the heart of a rapidly developing area of medical offices and retail along the Memorial Road Corridor, this property offers an opportunity for expansion, or a great location for a new venture.