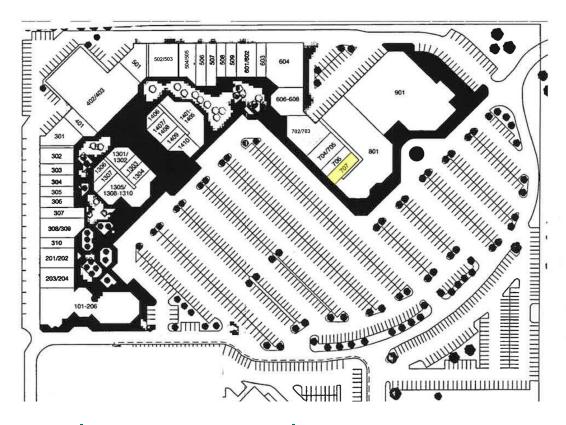

#### MEMORIAL ROAD FRONTAGE

Located in the heart of a rapidly developing area of medical offices and retail along the Memorial Road Corridor, this property offers an opportunity for expansion, or a great location for a new venture.