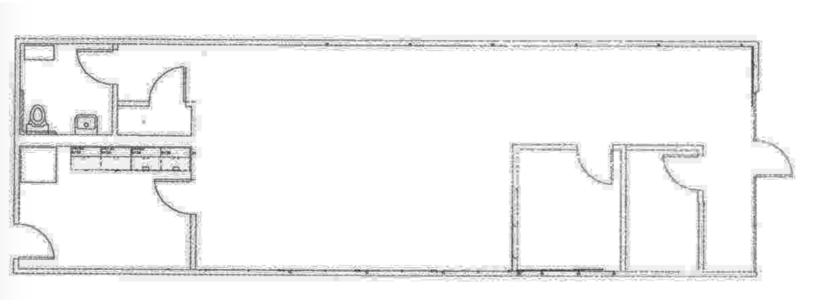

#### **OFFERING SUMMARY**

| Available SF:  | ±1,380 RSF                                                                     |
|----------------|--------------------------------------------------------------------------------|
| Lease Rate:    | \$11.00 SF/yr NNN (\$3.85<br>estimate) Tenant pays<br>janitorial and utilities |
| Building Size: | 159,341                                                                        |
| Market:        | North Oklahoma City                                                            |
| Submarket:     | Memorial Corridor                                                              |