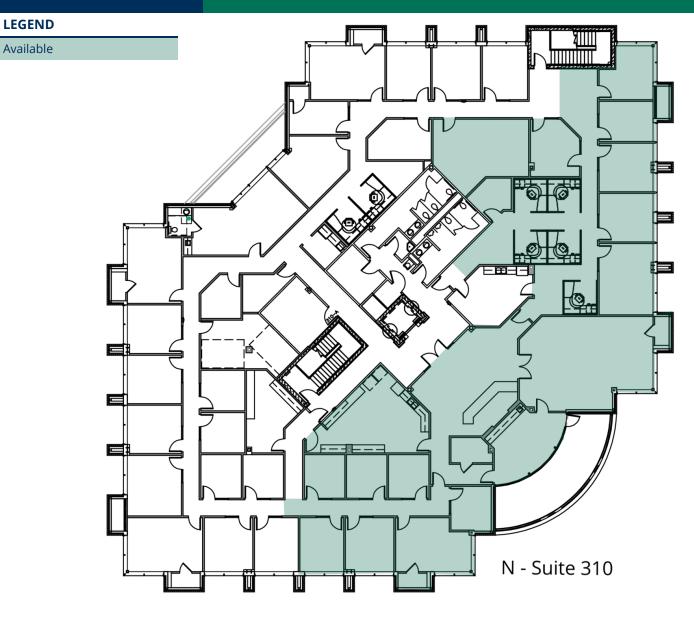

# **NORTH - SUITE 310 HIGHLIGHTS**

- Private offices along the window line
- Varying suite layouts available
- Monument signage available
- Ample surface parking
- On-site building engineer
- Easy access to main thoroughfares
- Locally owned

# **NORTH - SUITE 310**

| Available SF:  | 7,209 SF     |
|----------------|--------------|
| Lease Rate:    | Negotiable   |
| Lease Type:    | Full Service |
| Building Size: | 82,722 SF    |
| Submarket:     | Northwest    |

#### **AVAILABLE SPACES**

| SUITE         | TENANT    | SIZE     | ТҮРЕ         | RATE       |
|---------------|-----------|----------|--------------|------------|
| N - Suite 310 | Available | 7,209 SF | Full Service | Negotiable |