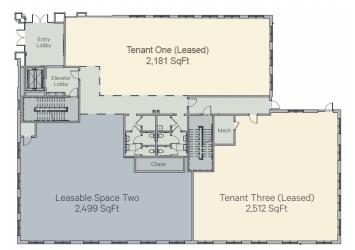

### Office Space For Lease 6501 North Classen Boulevard, Oklahoma City, OK 73116

First Floor Available Spaces

#### **LOCATION OVERVIEW OFFERING SUMMARY** Located on Classen Boulevard just north of 63rd Street. Lease Rate: Negotiable **PROPERTY HIGHLIGHTS** 1st Floor Leasable Space Two: ±2,499 RSF • Brand new construction- completed in winter of 2021 2nd Floor - Will Divide Close proximity to Nichols Hills Plaza, Chesapeake Energy Campus, and Classen • Entire Floor Lease Option: ±8,639 RSF Curve Multiple dining and shopping destinations within the area •