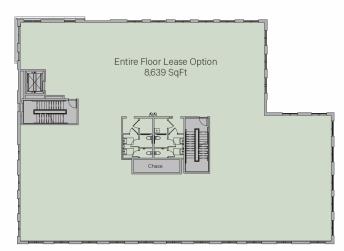

#### Second Floor

Available Space - Entire Floor Lease Option

| Rentable Exclusions                                    | 650 SqFt   |
|--------------------------------------------------------|------------|
| Leasable Area                                          | 8,639 SqFt |
| Boundary Area (Total)                                  | 9,289 SqFt |
| All areas measured using BOMA 2017 standards, Method A |            |