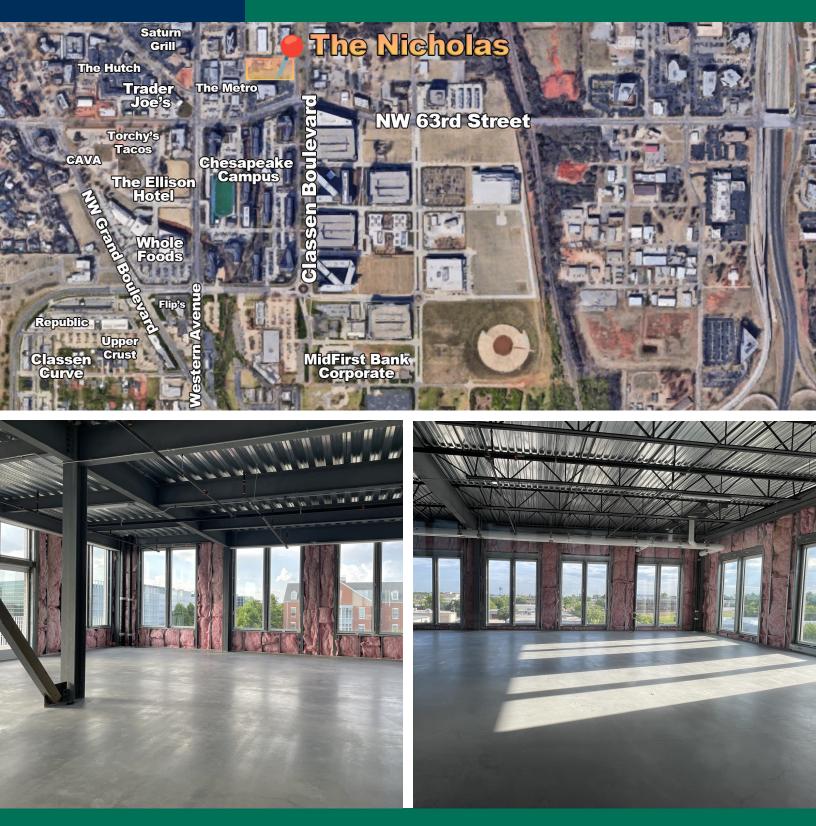

#### **LOCATION OVERVIEW OFFERING SUMMARY** Located on Classen Boulevard just north of 63rd Street. Lease Rate: Negotiable **PROPERTY HIGHLIGHTS** 1st Floor Leasable Space Two: ±2,499 RSF • Brand new construction- completed in winter of 2021 2nd Floor - Will Divide Close proximity to Nichols Hills Plaza, Chesapeake Energy Campus, and Classen • Entire Floor Lease Option: ±8,639 RSF Curve Multiple dining and shopping destinations within the area •

- Four floors available
- 144 parking spots
- Easily accessible from the Broadway Extension and I-44

CRAIG TUCKER 405.239.1202 ctucker@priceedwards.com priceedwards.com

The information contained herein is from sources deemed reliable. No representation is made to the accuracy herein. Photos herein are the property of their respective owners, and use of them without express written consent of the owner is prohibited