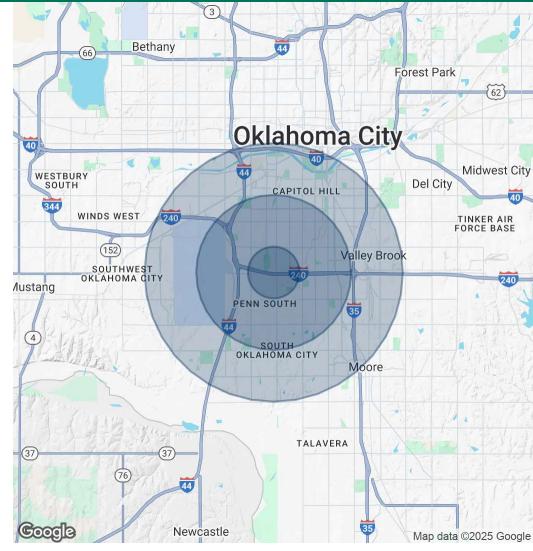

# WALNUT SQUARE - PAD SITE

2201 W INTERSTATE 240 SERVICE ROAD OKLAHOMA CITY, OK 73159

| POPULATION           | 1 MILE   | 3 MILES   | 5 MILES   |
|----------------------|----------|-----------|-----------|
| Total Population     | 14,428   | 109,291   | 198,819   |
| Average Age          | 34.7     | 33.2      | 32.5      |
| Average Age (Male)   | 33.0     | 32.4      | 31.7      |
| Average Age (Female) | 37.3     | 34.4      | 33.6      |
| HOUSEHOLDS & INCOME  | 1 MILE   | 3 MILES   | 5 MILES   |
| Total Households     | 5,683    | 41,800    | 72,955    |
| # of Persons per HH  | 2.5      | 2.6       | 2.7       |
| Average HH Income    | \$46,463 | \$47,163  | \$48,723  |
| Average House Value  | \$95,060 | \$118,497 | \$114,679 |
|                      |          |           |           |

2020 American Community Survey (ACS)

05272025