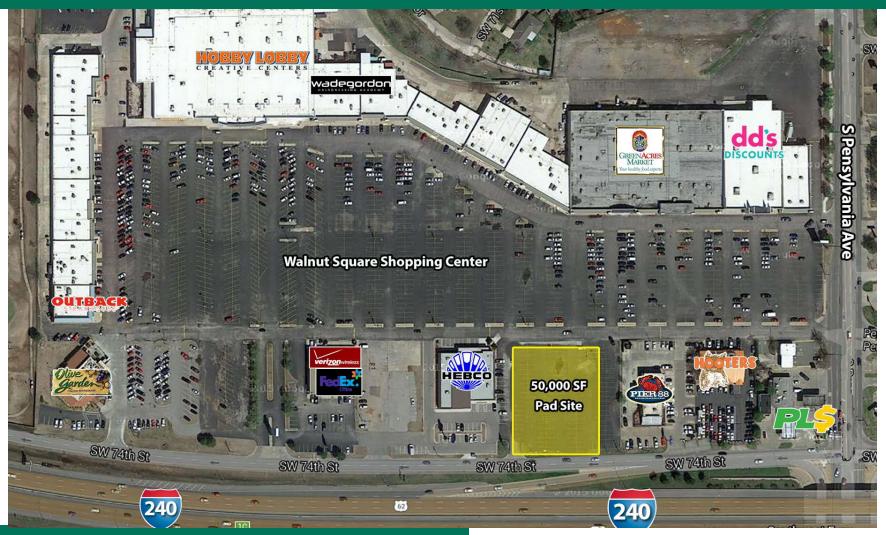

# WALNUT SQUARE - PAD SITE

### 2201 W INTERSTATE 240 SERVICE RD, OKLAHOMA CITY, OK 73159

#### **PROPERTY DESCRIPTION**

The building has been razed; creating this pad site, which rarely become available on the highly traveled Interstate 240.

This pad site is available for Ground Lease or Build To Suit.

Offering excellent visibility from Interstate 240; the main retail corridor for south Oklahoma City.

#### **OFFERING SUMMARY**

| Lease Rate:    | Negotiable |
|----------------|------------|
| Available SF:  | 50,000 SF  |
| Lot Size:      | 1.14 Acres |
| Building Size: | 0 SF       |