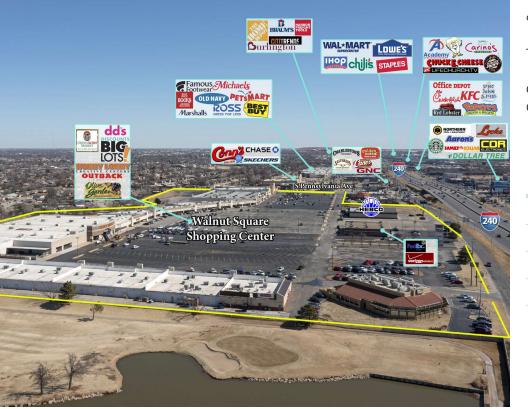

# WALNUT SQUARE - PAD SITE

### 2201 W INTERSTATE 240 SERVICE RD, OKLAHOMA CITY, OK 73159

#### **PROPERTY DESCRIPTION**

The building has been razed; creating this pad site, which rarely become available on the highly traveled Interstate 240.

This pad site is available for Ground Lease or Build To Suit.

Offering excellent visibility from Interstate 240; the main retail corridor for south Oklahoma City.