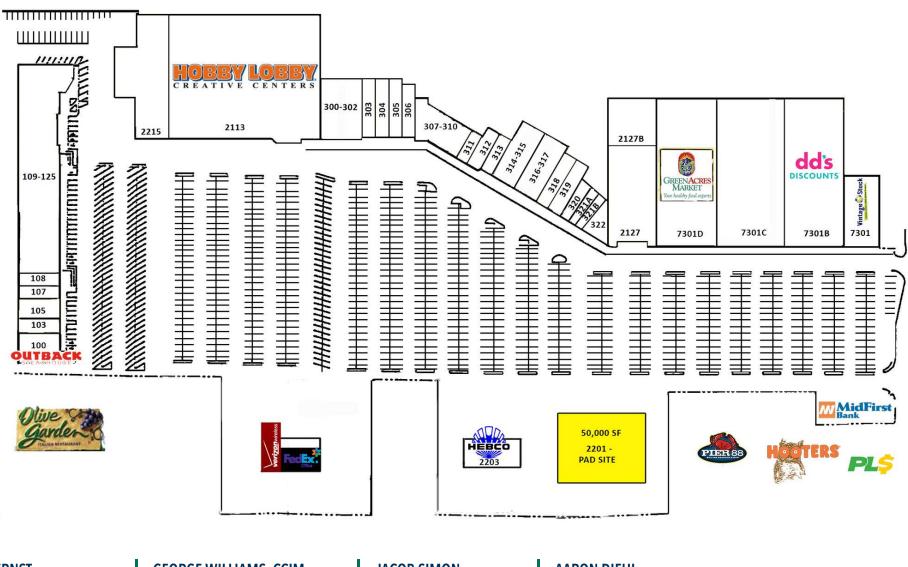

# WALNUT SQUARE - PAD SITE

### 2201 W INTERSTATE 240 SERVICE RD, OKLAHOMA CITY, OK 73159

#### **PROPERTY DESCRIPTION**

The building has been razed; creating this pad site, which rarely become available on the highly traveled Interstate 240.

This pad site is available for Ground Lease or Build To Suit.

Offering excellent visibility from Interstate 240; the main retail corridor for south Oklahoma City.

#### **OFFERING SUMMARY**

| Lease Rate:    | Negotiable |
|----------------|------------|
| Available SF:  | 50,000 SF  |
| Lot Size:      | 1.14 Acres |
| Building Size: | 0 SF       |