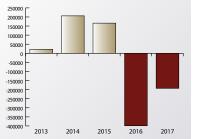

|         |           |          |         |     |
| Will Rogers Office Park 1 | 1984       | 1      | 52,779  | 0         | 0%       | \$11.50 | 16% |
| 4400 Will Rogers Parkway  |            |        |         |           |          |         |     |
| Will Rogers Office Park 2 | 1985       | 1      | 46,748  | 0         | 0%       | \$11.50 | 10% |
| 4350 Will Rogers Parkway  |            |        |         |           |          |         |     |
| Will Rogers Office Park 2 | 1985       | 1      | 46,748  | 0         | 0%       | \$11.50 | 10% |
| 4350 Will Rogers Parkway  |            |        |         |           |          |         |     |
| Totals                    |            |        | 603,667 | 156,942   | 26.0%    | \$13.79 |     |





HISTORICAL SUBURBAN ABSORPTION



#### 2017 Year-End Oklahoma City Office Market Summary SUBURBAN SUBMARKET

- 2017 YEAR-END SUBURBAN SUBMARKET REVIEW
- Aggregate vacancy rates rose from 16.2% to 18.0%
  - Class A vacancy decreased from to 19.7% to 18.8%
  - Class B vacancy increased from 16.0% to 18.0%
  - Class C vacancy increased from 11.6% to 16.6%
- Aggregate rental rates increased from \$17.65 per SF to \$17.83 per SF
  - Class A rental rates decreased from \$22.54 per SF to \$22.40 per SF
  - Class B rental rates increased from \$16.96 per SF to \$17.20 per SF
  - Class C rental increased from \$13.54 per SF to \$13.87 per SF
- Suburban Oklahoma City experienced negative absorption of 193,000 SF during 2017.

#### 2018 SUBURBAN SUBMARKET FORECAST

- Suburban rental rates should remain near current levels
- Suburba