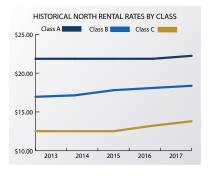

# 2017 Year-End Oklahoma City Office Market Summary **NORTH SUBMARKET**

- Aggregate vacancy rates increased from 6.9% to 11.0%
  - Class A vacancy increased from 4.9% to 9.0%
  - Class B vacancy increased from 9.6% to 9.7%
  - Class C vacancy increased from 12.4% to 33.0% due to improved reporting on One Western Place
- Aggregate rental rates increased from \$18.62 per SF to \$18.92 per SF
  - Class A rental rates increased from \$21.85 per SF to \$22.23 per SF
  - Class B rental rates increased from \$18.09 per SF to \$18.37 per SF
  - Class C rental rates increased from \$13.22 per SF to \$13.80 per SF
- The Oklahoma City North submarket experienced negative absorption of 62,000 SF