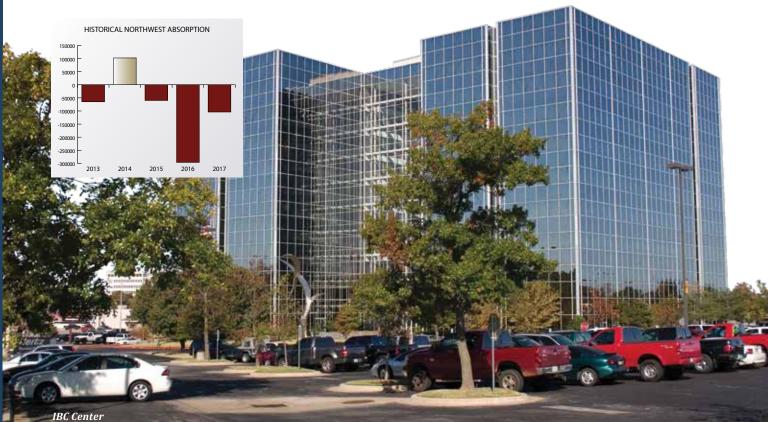

The biggest hits were once again felt in the Northwest submarket which has historically been the area of choice for energy companies. Since the peak oil price in June 2014, this submarket has experienced negative absorption of 460,000 square feet. In the past three years this submarket alone contributed 62% of the market's overall negative absorption. The vacancy rate in the Northwest rose from 17.2% to 19.1%. The good news for the Northwest submarket is that the worst seems behind it as even most sublease opportunities have been fully absorbed into primary vacancy, eliminating the shadow of an additional three to four percentage points of vacancy that was not included in our reports. This is still a very popular area of the city and leasing activity appears to be on an uptick, so this submarket should bounce back in the next couple of years.

#### 2017 YEAR-END NORTHWEST SUBMARKET REVIEW

- Aggregate vacancy rates increased from 17.2% to 19.1%
  - Class A vacancy decreased from 25.7% to 23.1%
  - Class B vacancy increased from to 14.4% to 18.2%
  - Class C vacancy increased from 12.7% to 15.5%
- Aggregate rental rates increased from \$18.30 per SF to \$18.49 per SF
  - Class A rental rates decreased from \$22.74 per SF to \$22.47 per SF
  - Class B rental rates increased from \$17.36 per SF to \$17.67 per SF
  - Class C rental rates increased from \$14.08 per SF to \$14.60 per SF
- The Northwest Oklahoma City submarket experienced negative absorption of 104,000 SF during 2017.