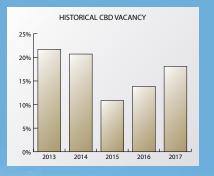

The Central Business District's vacancy rate rose from 13.8% to 18.1% during 2017 and that number should climb dramatically with the addition of the nearly 700,000 square foot BOK Park Plaza in 2018. That building was actually completed just after the first of 2018, but our report is a snapshot taken December 31, 2017, so that building's full effect has not yet been felt. At least 300,000 square feet of the building is currently vacant and Bank of Oklahoma's consolidation into approximately 100,000 square feet in that building actually results in a net loss of roughly 30,000 square feet due to the bank leaving behind 80,000 square feet in the CBD and another 50,000 square feet in the Northwest submarket. We anticipate the downtown vacancy rate could be as high as 23% by the end of 2018. The city's third largest submarket, North, also performed poorly with vacancies increasing from 6.9% to 11.0%. Those numbers do not include sublease space, of which approximately 180,000 square feet exists at Central Park One & Two. That additional vacancy bumps up the "real" vacancy rate in this submarket to slightly above 17%.

#### 2017 YEAR-END CENTRAL BUSINESS DISTRICT REVIEW

- Aggregate vacancy rates increased from 13.8% to 18.1% due to the addition of the Sandridge Buildings and The Heritage
  - Class A vacancy increased from 6.1% to 14.6%
  - Class B vacancy increased from 20.5% to 22.7%
  - Class C vacancy decreased from 13.7% to 12.4%
- Aggregate rental rates increased from \$20.21 per SF to \$21.30 per SF
  - Class A rates increased from \$23.35 per SF to \$24.61 per SF
  - Class B rates remained level at \$17.86 per SF
  - Class C rates increased from at \$15.47 per SF to \$15.89 per SF.
- The CBD experienced absorption of 27,000 SF during 2017.