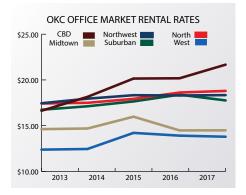

It should be noted that the market usually favors one side or another and the tide has certainly shifted to the tenant over the landlord. Landlords have managed to avoid slashing rental rates to compete for tenants, but there has definitely been an increase in tenant-finish allowances, free rent and other concession for qualified tenants. We expect that competitive environment to continue through 2018.

#### 2017 YEAR-END CENTRAL BUSINESS DISTRICT REVIEW

- Aggregate vacancy rates increased from 13.8% to 18.1% due to the addition of the Sandridge Buildings and The Heritage
  - Class A vacancy increased from 6.1% to 14.6%
  - Class B vacancy increased from 20.5% to 22.7%
  - Class C vacancy decreased from 13.7% to 12.4%
- Aggregate rental rates increased from \$20.21 per SF to \$21.30 per SF
  - Class A rates increased from \$23.35 per SF to \$24.61 per SF
  - Class B rates remained level at \$17.86 per SF
  - Class C rates increased from at \$15.47 per SF to \$15.89 per SF.
- The CBD experienced absorption of 27,000 SF during 2017.

#### 2017 YEAR-END NORTHWEST SUBMARKET REVIEW

- Aggregate vacancy rates increased from 17.2% to 19.1%
  - Class A vacancy decreased from 25.7% to 23.1%
  - Class B vacancy increased from to 14.4% to 18.2%
  - Class C vacancy increased from 12.7% to 15.5%
- Aggregate rental rates increased from \$18.30 per SF to \$18.49 per SF
  - Class A rental rates decreased from \$22.74 per SF to \$22.47 per SF
  - Class B rental rates increased from \$17.36 per SF to \$17.67 per SF
  - Class C rental rates increased from \$14.08 per SF to \$14.60 per SF
- The Northwest Oklahoma City submarket experienced negative absorption of 104,000 SF during 2017.

# 2017 Year-End Oklahoma City Office Market Summary **NORTH SUBMARKET**

- Aggregate vacancy rates increased from 6.9% to 11.0%
  - Class A vacancy increased from 4.9% to 9.0%
  - Class B vacancy increased from 9.6% to 9.7%
  - Class C vacancy increased from 12.4% to 33.0% due to improved reporting on One Western Place
- Aggregate rental rates increased from \$18.62 per SF to \$18.92 per SF
  - Class A rental rates increased from \$21.85 per SF to \$22.23 per SF
  - Class B rental rates increased from \$18.09 per SF to \$18.37 per SF
  - Class C rental rates increased from \$13.22 per SF to \$13.80 per SF
- The Oklahoma City North submarket experienced negative absorption of 62,000 SF