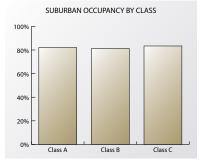

Meridian          |            |        |         |           |          |         |     |
| Will Rogers Office Park 1 | 1984       | 1      | 52,779  | 0         | 0%       | \$11.50 | 16% |
| 4400 Will Rogers Parkway  |            |        |         |           |          |         |     |
| Will Rogers Office Park 2 | 1985       | 1      | 46,748  | 0         | 0%       | \$11.50 | 10% |
| 4350 Will Rogers Parkway  |            |        |         |           |          |         |     |
| Will Rogers Office Park 2 | 1985       | 1      | 46,748  | 0         | 0%       | \$11.50 | 10% |
| 4350 Will Rogers Parkway  |            |        |         |           |          |         |     |
| Totals                    |            |        | 603,667 | 156,942   | 26.0%    | \$13.79 |     |





HISTORICAL SUBURBAN ABSORPTION



#### 2017 Year-End Oklahoma City Office Market Summary SUBURBAN SUBMARKET

- 2017 YEAR-END SUBURBAN SUBMARKET REVIEW
- Aggregate vacancy rates rose from 16.2% to 18.0%
  - Class A vacancy decreased from to 19.7% to 18.8%
  - Class B vacancy increased from 16.0% to 18.0%
  - Class C vacancy increased from 11.6% to 16.6%
- Aggregate rental rates increased from \$17.65 per SF to \$17.83 per SF
  - Class A rental rates decreased from \$22.54 per SF to \$22.40 per SF
  - Class B rental rates increased from \$16.96 per SF to \$17.20 per SF
  - Class C rental increased from \$13.54 per SF to \$13.87 per SF
- Suburban Oklahoma City experienced negative absorption of 193,000 SF during 2017.

#### 2018 SUBURBAN SUBMARKET FORECAST

- Suburban rental rates should