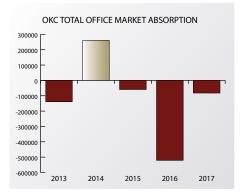

2017 proved to be another tough year for landlords in the Oklahoma City Office market. The market had negative absorption in 2017 of 166,000 square feet; coming on the heels of historically bad negative absorption of approximately 520,000 square feet in 2016. Overall, the local market's vacancy rate increased from 15.5% to 18.0%.

The biggest hits were once again felt in the Northwest submarket which has historically been the area of choice for energy companies. Since the peak oil price in June 2014, this submarket has experienced negative absorption of 460,000 square feet. In the past three years this submarket alone contributed 62% of the market's overall negative absorption. The vacancy rate in the Northwest rose from 17.2% to 19.1%. The good news for the Northwest submarket is that the worst seems behind it as even most sublease opportunities have been fully absorbed into primary vacancy, eliminating the shadow of an additional three to four percentage points of vacancy that was not included in our reports. This is still a very popular area of the city and leasing activity appears to be on an uptick, so this submarket should bounce back in the next couple of years.

The Central Business District's vacancy rate rose from 13.8% to 18.1% during 2017 and that number should climb dramatically with the addition of the nearly 700,000 square foot BOK Park Plaza in 2018. That building was actually completed just after the first of 2018, but our report is a snapshot taken December 31, 2017, so that building's full effect has not yet been felt. At least 300,000 square feet of the building is currently vacant and Bank of Oklahoma's consolidation into approximately 100,000 square feet in that building actually results in a net loss of roughly 30,000 square feet due to the bank leaving behind 80,000 square feet in the CBD and another 50,000 square feet in the Northwest submarket. We anticipate the downtown vacancy rate could be as high as 23% by the end of 2018. The city's third largest submarket, North, also performed poorly with vacancies increasing from 6.9% to 11.0%. Those numbers do not include sublease space, of which approximately 180,000 square feet exists at Central Park One & Two. That additional vacancy bumps up the "real" vacancy rate in this submarket to slightly above 17%.