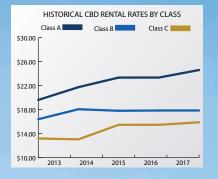

#### 2017 YEAR-END CENTRAL BUSINESS DISTRICT REVIEW

- Aggregate vacancy rates increased from 13.8% to 18.1% due to the addition of the Sandridge Buildings and The Heritage
  - Class A vacancy increased from 6.1% to 14.6%
  - Class B vacancy increased from 20.5% to 22.7%
  - Class C vacancy decreased from 13.7% to 12.4%
- Aggregate rental rates increased from \$20.21 per SF to \$21.30 per SF
  - Class A rates increased from \$23.35 per SF to \$24.61 per SF
  - Class B rates remained level at \$17.86 per SF
  - Class C rates increased from at \$15.47 per SF to \$15.89 per SF.
- The CBD experienced absorption of 27,000 SF during 2017.