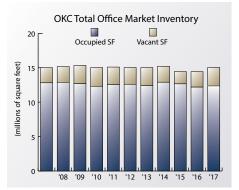

2017 proved to be another tough year for landlords in the Oklahoma City Office market. The market had negative absorption in 2017 of 166,000 square feet; coming on the heels of historically bad negative absorption of approximately 520,000 square feet in 2016. Overall, the local market's vacancy rate increased from 15.5% to 18.0%.