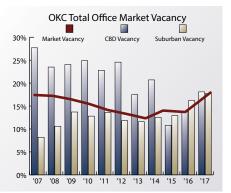

2017 proved to be another tough year for landlords in the Oklahoma City Office market. The market had negative absorption in 2017 of 166,000 square feet; coming on the heels of historically bad negative absorption of approximately 520,000 square feet in 2016. Overall, the local market's vacancy rate increased from 15.5% to 18.0%.

The biggest hits were once again felt in the Northwest submarket which has historically been the area of choice for energy companies. Since the peak oil price in June 2014, this submarket has experienced negative absorption of 460,000 square feet. In the past three years this submarket alone contributed 62% of the market's overall negative absorption. The vacancy rate in the Northwest rose from 17.2% to 19.1%. The good news for the Northwest submarket is that the worst seems behind it as even most sublease opportunities have been fully absorbed into primary vacancy, eliminating the shadow of an additional three to four percentage points of vacancy that was not included in our reports. This is still a very popular area of the city and leasing activity appears to be on an uptick, so this submarket should bounce back in the next couple of years.

The Central Business District's vacancy rate rose from 13.8% to 18.1% during 2017 and that number should climb dramatically with the addition of the nearly 700,000 square foot BOK Park Plaza in 2018. That building was actually completed just after the first of 2018, but our report is a snapshot taken December 31, 2017, so that building's full effect has not yet been felt. At least 300,000 square feet of the building is currently vacant and Bank of Oklahoma's consolidation into approximately 100,000 square feet in that building actually results in a net loss of roughly 30,000 square feet due to the bank leaving behind 80,000 square feet in the CBD and another 50,000 square feet in the Northwest submarket. We anticipate the downtown vacancy rate could be as high as 23% by the end of 2018. The city's third largest submarket, North, also performed poorly with vacancies increasing from 6.9% to 11.0%. Those numbers do not include sublease space, of which approximately 180,000 square feet exists at Central Park One & Two. That additional vacancy bumps up the "real" vacancy rate in this submarket to slightly above 17%.