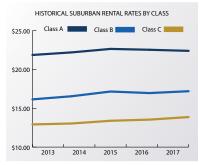

eridian          |            |        |         |           |          |         |     |
| Will Rogers Office Park 1 | 1984       | 1      | 52,779  | 0         | 0%       | \$11.50 | 16% |
| 4400 Will Rogers Parkway  |            |        |         |           |          |         |     |
| Will Rogers Office Park 2 | 1985       | 1      | 46,748  | 0         | 0%       | \$11.50 | 10% |
| 4350 Will Rogers Parkway  |            |        |         |           |          |         |     |
| Will Rogers Office Park 2 | 1985       | 1      | 46,748  | 0         | 0%       | \$11.50 | 10% |
| 4350 Will Rogers Parkway  |            |        |         |           |          |         |     |
| Totals                    |            |        | 603,667 | 156,942   | 26.0%    | \$13.79 |     |





HISTORICAL SUBURBAN ABSORPTION



#### 2017 Year-End Oklahoma City Office Market Summary SUBURBAN SUBMARKET

- 2017 YEAR-END SUBURBAN SUBMARKET REVIEW
- Aggregate vacancy rates rose from 16.2% to 18.0%
  - Class A vacancy decreased from to 19.7% to 18.8%
  - Class B vacancy increased from 16.0% to 18.0%
  - Class C vacancy increased from 11.6% to 16.6%
- Aggregate rental rates increased from \$17.65 per SF to \$17.83 per SF
  - Class A rental rates decreased from \$22.54 per SF to \$22.40 per SF
  - Class B rental rates increased from \$16.96 per SF to \$17.20 per SF
  - Class C rental increased from \$13.54 per SF to \$13.87 per SF
- Suburban Oklahoma City experienced negative absorption of 193,000 SF during 2017.

#### 2018 SUBURBAN SUBMARKET FORECAST

- Suburban rental rates should re