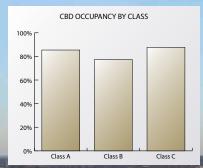

#### 2017 YEAR-END CENTRAL BUSINESS DISTRICT REVIEW

- Aggregate vacancy rates increased from 13.8% to 18.1% due to the addition of the Sandridge Buildings and The Heritage
  - Class A vacancy increased from 6.1% to 14.6%
  - Class B vacancy increased from 20.5% to 22.7%
  - Class C vacancy decreased from 13.7% to 12.4%
- Aggregate rental rates increased from \$20.21 per SF to \$21.30 per SF
  - Class A rates increased from \$23.35 per SF to \$24.61 per SF
  - Class B rates remained level at \$17.86 per SF
  - Class C rates increased from at \$15.47 per SF to \$15.89 per SF.
- The CBD experienced absorption of 27,000 SF during 2017.