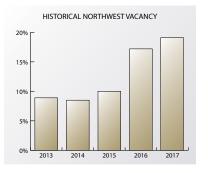

The biggest hits were once again felt in the Northwest submarket which has historically been the area of choice for energy companies. Since the peak oil price in June 2014, this submarket has experienced negative absorption of 460,000 square feet. In the past three years this submarket alone contributed 62% of the market's overall negative absorption. The vacancy rate in the Northwest rose from 17.2% to 19.1%. The good news for the Northwest submarket is that the worst seems behind it as even most sublease opportunities have been fully absorbed into primary vacancy, eliminating the shadow of an additional three to four percentage points of vacancy that was not included in our reports. This is still a very popular area of the city and leasing activity appears to be on an uptick, so this submarket should bounce back in the next couple of years.

#### 2017 YEAR-END NORTHWEST SUBMARKET REVIEW

- Aggregate vacancy rates increased from 17.2% to 19.1%
  - Class A vacancy decreased from 25.7% to 23.1%
  - Class B vacancy increased from to 14.4% to 18.2%
  - Class C vacancy increased from 12.7% to 15.5%
- Aggregate rental rates increased from \$18.30 per SF to \$18.49 per SF
  - Class A rental rates decreased from \$22.74 per SF to \$22.47 per SF
  - Class B rental rates increased from \$17.36 per SF to \$17.67 per SF
  - Class C rental rates increased from \$14.08 per SF to \$14.60 per SF
- The Northwest Oklahoma City submarket experienced negative absorption of 104,000 SF during 2017.