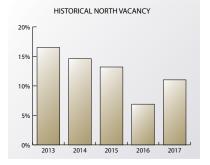

# 2017 Year-End Oklahoma City Office Market Summary **NORTH SUBMARKET**

- Aggregate vacancy rates increased from 6.9% to 11.0%
  - Class A vacancy increased from 4.9% to 9.0%
  - Class B vacancy increased from 9.6% to 9.7%
  - Class C vacancy increased from 12.4% to 33.0% due to improved reporting on One Western Place
- Aggregate rental rates increased from \$18.62 per SF to \$18.92 per SF
  - Class A rental rates increased from \$21.85 per SF to \$22.23 per SF
  - Class B rental rates increased from \$18.09 per SF to \$18.37 per SF
  - Class C rental rates increased from \$13.22 per SF to \$13.80 per SF
- The Oklahoma City North submarket experienced negative absorption of 62,000 SF