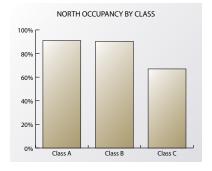

# 2017 Year-End Oklahoma City Office Market Summary **NORTH SUBMARKET**

- Aggregate vacancy rates increased from 6.9% to 11.0%
  - Class A vacancy increased from 4.9% to 9.0%
  - Class B vacancy increased from 9.6% to 9.7%
  - Class C vacancy increased from 12.4% to 33.0% due to improved reporting on One Western Place
- Aggregate rental rates increased from \$18.62 per SF to \$18.92 per SF
  - Class A rental rates increased from \$21.85 per SF to \$22.23 per SF
  - Class B rental rates increased from \$18.09 per SF to \$18.37 per SF
  - Class C rental rates increased from \$13.22 per SF to \$13.80 per SF
- The Oklahoma City North submarket experienced negative absorption of 62,000 SF