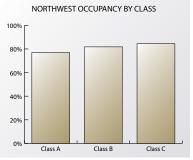

#### 2017 YEAR-END NORTHWEST SUBMARKET REVIEW

- Aggregate vacancy rates increased from 17.2% to 19.1%
  - Class A vacancy decreased from 25.7% to 23.1%
  - Class B vacancy increased from to 14.4% to 18.2%
  - Class C vacancy increased from 12.7% to 15.5%
- Aggregate rental rates increased from \$18.30 per SF to \$18.49 per SF
  - Class A rental rates decreased from \$22.74 per SF to \$22.47 per SF
  - Class B rental rates increased from \$17.36 per SF to \$17.67 per SF
  - Class C rental rates increased from \$14.08 per SF to \$14.60 per SF
- The Northwest Oklahoma City submarket experienced negative absorption of 104,000 SF during 2017.