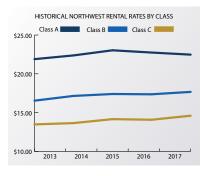

#### 2017 YEAR-END NORTHWEST SUBMARKET REVIEW

- Aggregate vacancy rates increased from 17.2% to 19.1%
  - Class A vacancy decreased from 25.7% to 23.1%
  - Class B vacancy increased from to 14.4% to 18.2%
  - Class C vacancy increased from 12.7% to 15.5%
- Aggregate rental rates increased from \$18.30 per SF to \$18.49 per SF
  - Class A rental rates decreased from \$22.74 per SF to \$22.47 per SF
  - Class B rental rates increased from \$17.36 per SF to \$17.67 per SF
  - Class C rental rates increased from \$14.08 per SF to \$14.60 per SF
- The Northwest Oklahoma City submarket experienced negative absorption of 104,000 SF during 2017.