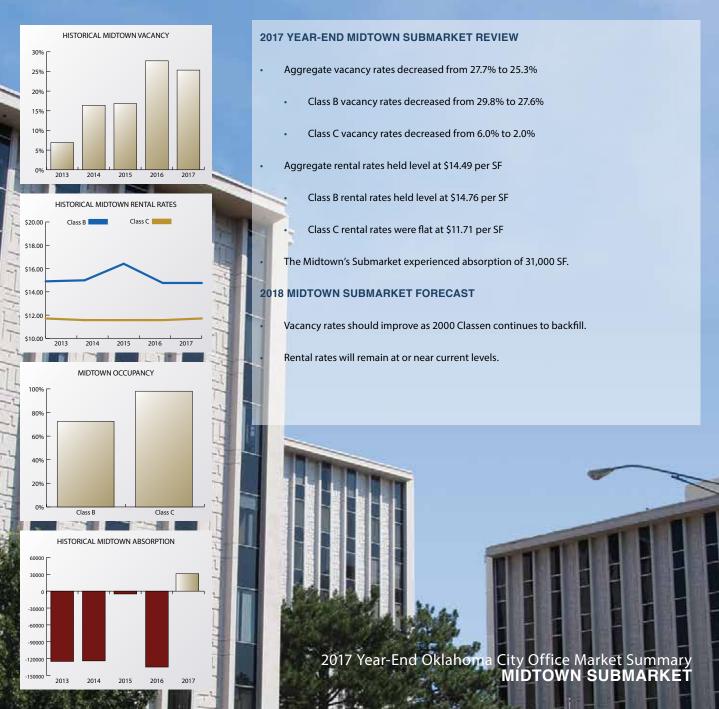

|

### 2017 Year-End Oklahoma City Office Market Summary MIDTOWN SUBMARKET



| Midtown                      | Year Built | Floors | RSF       | Vacant SF | Vacant % | Rate    | CAF |
|------------------------------|------------|--------|-----------|-----------|----------|---------|-----|
| 2000 Classen Center          | 1965       | 10     | 318,605   | 178,338   | 56%      | \$17.00 | 13% |
| 2000 N Classen Blvd          |            |        |           |           |          |         |     |
| 4801 Classen Building        | 1974       | 2      | 33,151    | 2,254     | 7%       | \$11.00 | 0%  |
| 4801 N Classen Blvd          |            |        |           |           |          |         |     |
| Cameron Building             | 1955/57    | 5      | 81,493    | 0         | 0%       | \$12.00 | 15% |
| 2901 Classen Blvd            |            |        |