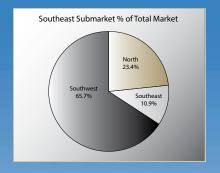

|                           |      |         |         |          |         |
| 1125 SE Grand Blvd        | FLX  | 72,000  | 3,334   | 4.63%    | \$6.00  |
| 1533 SE 66th St           | FLX  | 41,276  | 0       | 0%       | \$6.00  |
| 2300-2700 N Moore Ave     | FLX  | 155,735 | 16,000  | 10.27%   | \$5.75  |
| 3634 E I-240 Service Road | FLX  | 44,000  | 8,000   | 18.18%   | \$8.00  |
| 3940 E I-240 Service Road | FLX  | 72,000  | 0       | 0%       | \$5.70  |
| 5701 SE 74th St           | FLX  | 40,605  | 3,480   | 8.57%    | \$6.00  |
| SE - FLX Total            |      | 425,616 | 30,814  | 7.24%    | \$6.24  |

#### **CURRENT MARKET**

Average Vacancy is 16.5%

Aggregate available rental rates:

Bulk Warehouse \$3.00 - \$10.00

Flex Space \$5.70 - \$10.50

Service Warehouse \$4.50





## 2018 Mid-Year Oklahoma City Industrial Market Summary SOUTHWEST SUBMARKET

#### **CURRENT MARKET**

Average Vacancy is 23.25%

#### Aggregate available rental rates:

Bulk Warehouse \$2.95 - \$6.00

Flex Space \$4.00 - \$10.00

Service Warehouse \$2.95 - \$13.00





| SW                       | Туре | GLA       | Vacant  | % Vac  | Rate   |
|--------------------------|------|-----------|---------|--------|--------|
| 1330-1398 Metropolitan   | BWH  | 69,167    | 24,626  | 35.60% | \$4.25 |
| 2000 S. Council          | BWH  | 256,500   | 0       | 0%     | \$5.50 |
| 3500 S MacArthur Blvd    | BWH  | 171,000   | 0       | 0%     | \$0.00 |
| 3501 Melcat Dr           | BWH  | 106,000   | 0       | 0%     | \$4.75 |
| 3601 S Thomas Rd         | BWH  | 241,000   | 0       | 0%     | \$