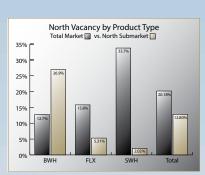

The bulk warehouse market rose slightly from 12.16% vacant in 2017 to 12.76% in 2018. In a market of this size, this difference can be a function of one or two medium-sized vacancies.

Flex space vacancy rose from 14.54% in 2017 to 15.63% currently.

Service Warehouse, always the most volatile of the product types, rose from 27.61% vacant in 2017 to 33.75% vacant in 2018. We define this sector as 18-24 feet in clear height including some shorter but functionally obsolete properties. This product type includes the large single vacancy previously discussed and indicates some significant positive absorption if the large vacancy was deleted.

#### **CURRENT MARKET**

Average Vacancy is 12.8%

#### Aggregate available rental rates:

Bulk Warehouse \$3.00 - \$6.50

Flex Space \$6.75 - \$12.00

Service Warehouse \$2.50 - \$6.50

| Location                   | Туре | GLA       | Vacant  | % Vacant | Rate    |
|----------------------------|------|-----------|---------|----------|---------|
| 11300 Partnership Dr       | BWH  | 145,000   | 19,503  | 13.45%   | \$5.85  |
| 11301 Partnership Dr       | BWH  | 138,600   | 37,620  | 27.14%   | \$5.00  |
| 11400 N I-35               | BWH  | 125,000   | 62,775  | 50.22%   | \$5.50  |
| 201 N. Harvard Avenue      | BWH  | 39,580    | 0       | 0%       | \$0.00  |
| 311 N.W. 122nd             | BWH  | 181,648   | 39,100  | 21.53%   | \$4.25  |
| 420 NE 48th St             | BWH  | 37,000    | 0       | 0%       | \$3.00  |
| 4401 E Hefner Rd           | BWH  | 100,000   | 60,000  | 60%      | \$5.50  |
| 615 W Wilshire Blvd        | BWH  | 192,353   | 41,241  | 21.44%   | \$3.50  |
| 6910 N Bryant              | BWH  | 80,000    | 20,000  | 25%      | \$6.50  |
| N - BWH Total              |      | 1,039,181 | 280,239 | 26.97%   | \$4.34  |
|                            |      |           |         |          |         |
| 14400 N Lincoln Blvd       | SWH  | 52,395    | 0       | 0%       | \$6.00  |
| 1825 N Walnut Ave          | SWH  | 159,014   | 0       | 0%       | \$3.20  |
| 217 NE 30th St             | SWH  | 55,000    | 0       | 0%       | \$0.00  |
| 3501 N Santa Fe Ave        | SWH  | 208,000   | 0       | 0%       | \$2.50  |
| 3815 N Santa Fe Ave        | SWH  | 216,000   | 20,000  | 9.26%    | \$3.00  |
| 3905 - 3909 NW 36th St     | SWH  | 77,099    | 0       | 0%       | \$4.00  |
| 4224 N Santa Fe Ave        | SWH  | 171,139   | 0       | 0%       | \$6.50  |
| 7501 Broadway Ext          | SWH  | 50,400    | 0       | 0%       | \$6.50  |
| N - SWH Total              |      | 989,047   | 20,000  | 2.02%    | \$3.96  |
|                            |      |           |         |          |         |
| 100 - 200 W. Wilshire Ave. | FLX  | 217,834   | 18,575  | 8.53%    | \$7.50  |
| 401 E Memorial Rd          | FLX  | 58,400    | 8,403   | 14.39%   | \$7.50  |
| 430 W Wilshire Blvd        | FLX  | 38,250    | 0       | 0%       | \$10.50 |
| 7504 Broadway Ext          | FLX  | 66,038    | 0       | 0%       | \$12.00 |
| 8100 N Classen Blvd        | FLX  | 64,750    | 1,875   | 2.90%    | \$8.64  |
| 13700 N. Lincoln           | FLX  | 97,749    | 0       | 0%       | \$6.75  |
| N - FLX Total              |      | 543,021   | 28,853  | 5.31%    | \$8.82  |