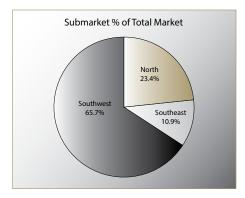

Generally, the minimum size building tracked in any of the property types is 35,000 square feet.

The past twelve months have seen a rise in multi-tenant industrial vacancy from 17.63% in 2017 to 20.13% in 2018. Over 40% of the total vacant square footage is due to a single large vacancy of over 950,000 square feet in the southwest sub-market. The increase of vacant space in this particular location from 630,000 square feet in 2017 to the current level of accounts for the total increase in vacancy in the multitenant industrial market as a whole in 2018. Without that additional 320,000 square feet, the market-wide industrial multi-tenant vacancy for 2018 would be slightly less than in 2017. These adjusted figures reflect the relatively quiet market conditions seen in the past twelve months for multi-tenant space. This applies to previously existing space as well as much of the newly constructed bulk warehouse space completed in the last 12-24 months. Given the strength of the national economy and the resurgence in oil prices, this quiescence is difficult to explain. These market dynamics do not represent a stampede of tenants away from Oklahoma City metro, but more accurately represent a decrease in new-location move-ins of companies not previously in this market, and a lack of significant expansions of current tenants. We expect this low-level demand for space to be a temporary