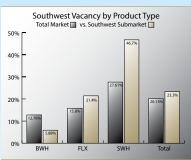

#### **CURRENT MARKET**

Average Vacancy is 23.25%

#### Aggregate available rental rates:

Bulk Warehouse \$2.95 - \$6.00

Flex Space \$4.00 - \$10.00

Service Warehouse \$2.95 - \$13.00

| SW                       | Туре | GLA       | Vacant  | % Vac  | Rate   |
|--------------------------|------|-----------|---------|--------|--------|
| 1330-1398 Metropolitan   | BWH  | 69,167    | 24,626  | 35.60% | \$4.25 |
| 2000 S. Council          | BWH  | 256,500   | 0       | 0%     | \$5.50 |
| 3500 S MacArthur Blvd    | BWH  | 171,000   | 0       | 0%     | \$0.00 |
| 3501 Melcat Dr           | BWH  | 106,000   | 0       | 0%     | \$4.75 |
| 3601 S Thomas Rd         | BWH  | 241,000   | 0       | 0%     | \$0.00 |
| 3701 S Thomas Rd         | BWH  | 94,373    | 0       | 0%     | \$4.50 |
| 3800-3860 S Harmon Ave   | BWH  | 114,804   | 0       | 0%     | \$3.50 |
| 400 N Ann Arbor Ave      | BWH  | 119,700   | 0       | 0%     | \$0.00 |
| 4001 NW 3rd St           | BWH  | 95,000    | 0       | 0%     | \$0.00 |
| 4001 Will Rogers Parkway | BWH  | 101,504   | 0       | 0%     | \$4.50 |
| 4680 NW 3rd St           | BWH  | 151,200   | 44,100  | 29.17% | \$4.50 |
| 5001 SW 36th St          | BWH  | 122,945   | 20,635  | 16.78% | \$4.50 |
| 5024 SW 36th St          | BWH  | 102,567   | 0       | 0%     | \$0.00 |
| 5200 SW 36th St          | BWH  | 210,600   | 20,000  | 9.50%  | \$6.00 |
| 5201 W Reno Ave          | BWH  | 121,475   | 0       | 0%     | \$3.50 |
| 5500 SW 36th St          | BWH  | 76,500    | 0       | 0%     | \$4.25 |
| 5500 W. Reno             | BWH  | 336,750   | 0       | 0%     | \$2.95 |
| 5555 Morton Ave          | BWH  | 99,360    | 0       | 0%     | \$3.25 |
| 5600 SW 36th St          | BWH  | 87,200    | 0       | 0%     | \$0.00 |
| 600 N Sara Rd            | BWH  | 120,000   | 0       | 0%     | \$4.75 |
| 6100 NW 2nd St           | BWH  | 110,080   | 34,416  | 31.26% | \$4.25 |
| 6120 SW 29th Street      | BWH  | 61,000    | 38,000  | 62.30% | \$6.50 |
| 6200 SW 29th             | BWH  | 63,461    | 0       | 0%     | \$0.00 |
| 6220 SW 29th             | BWH  | 61,461    | 0       | 0%     | \$0.00 |
| SW - BWH Total           |      | 3,093,647 | 181,777 | 5.88%  | \$4.65 |
|                          |      |           |         |        |        |