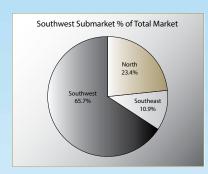

## 2018 Mid-Year Oklahoma City Industrial Market Summary SOUTHWEST SUBMARKET

#### **CURRENT MARKET**

Average Vacancy is 23.25%

#### Aggregate available rental rates:

Bulk Warehouse \$2.95 - \$6.00

Flex Space \$4.00 - \$10.00

Service Warehouse \$2.95 - \$13.00

| SW                       | Туре | GLA       | Vacant  | % Vac  | Rate   |
|--------------------------|------|-----------|---------|--------|--------|
| 1330-1398 Metropolitan   | BWH  | 69,167    | 24,626  | 35.60% | \$4.25 |
| 2000 S. Council          | BWH  | 256,500   | 0       | 0%     | \$5.50 |
| 3500 S MacArthur Blvd    | BWH  | 171,000   | 0       | 0%     | \$0.00 |
| 3501 Melcat Dr           | BWH  | 106,000   | 0       | 0%     | \$4.75 |
| 3601 S Thomas Rd         | BWH  | 241,000   | 0       | 0%     | \$0.00 |
| 3701 S Thomas Rd         | BWH  | 94,373    | 0       | 0%     | \$4.50 |
| 3800-3860 S Harmon Ave   | BWH  | 114,804   | 0       | 0%     | \$3.50 |
| 400 N Ann Arbor Ave      | BWH  | 119,700   | 0       | 0%     | \$0.00 |
| 4001 NW 3rd St           | BWH  | 95,000    | 0       | 0%     | \$0.00 |
| 4001 Will Rogers Parkway | BWH  | 101,504   | 0       | 0%     | \$4.50 |
| 4680 NW 3rd St           | BWH  | 151,200   | 44,100  | 29.17% | \$4.50 |
| 5001 SW 36th St          | BWH  | 122,945   | 20,635  | 16.78% | \$4.50 |
| 5024 SW 36th St          | BWH  | 102,567   | 0       | 0%     | \$0.00 |
| 5200 SW 36th St          | BWH  | 210,600   | 20,000  | 9.50%  | \$6.00 |
| 5201 W Reno Ave          | BWH  | 121,475   | 0       | 0%     | \$3.50 |
| 5500 SW 36th St          | BWH  | 76,500    | 0       | 0%     | \$4.25 |
| 5500 W. Reno             | BWH  | 336,750   | 0       | 0%     | \$2.95 |
| 5555 Morton Ave          | BWH  | 99,360    | 0       | 0%     | \$3.25 |
| 5600 SW 36th St          | BWH  | 87,200    | 0       | 0%     | \$0.00 |
| 600 N Sara Rd            | BWH  | 120,000   | 0       | 0%     | \$4.75 |
| 6100 NW 2nd St           | BWH  | 110,080   | 34,416  | 31.26% | \$4.25 |
| 6120 SW 29th Street      | BWH  | 61,000    | 38,000  | 62.30% | \$6.50 |
| 6200 SW 29th             | BWH  | 63,461    | 0       | 0%     | \$0.00 |
| 6220 SW 29th             | BWH  | 61,461    | 0       | 0%     | \$0.00 |
| SW - BWH Total           |      | 3,093,647 | 181,777 | 5.88%  | \$4.65 |
|                          |      |           |         |        |        |