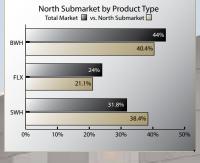

#### **CURRENT MARKET**

Average Vacancy is 12.8%

#### Aggregate available rental rates:

Bulk Warehouse \$3.00 - \$6.50

Flex Space \$6.75 - \$12.00

Service Warehouse \$2.50 - \$6.50

| Location                   | Туре | GLA       | Vacant  | % Vacant | Rate    |
|----------------------------|------|-----------|---------|----------|---------|
| 11300 Partnership Dr       | BWH  | 145,000   | 19,503  | 13.45%   | \$5.85  |
| 11301 Partnership Dr       | BWH  | 138,600   | 37,620  | 27.14%   | \$5.00  |
| 11400 N I-35               | BWH  | 125,000   | 62,775  | 50.22%   | \$5.50  |
| 201 N. Harvard Avenue      | BWH  | 39,580    | 0       | 0%       | \$0.00  |
| 311 N.W. 122nd             | BWH  | 181,648   | 39,100  | 21.53%   | \$4.25  |
| 420 NE 48th St             | BWH  | 37,000    | 0       | 0%       | \$3.00  |
| 4401 E Hefner Rd           | BWH  | 100,000   | 60,000  | 60%      | \$5.50  |
| 615 W Wilshire Blvd        | BWH  | 192,353   | 41,241  | 21.44%   | \$3.50  |
| 6910 N Bryant              | BWH  | 80,000    | 20,000  | 25%      | \$6.50  |
| N - BWH Total              |      | 1,039,181 | 280,239 | 26.97%   | \$4.34  |
|                            |      |           |         |          |         |
| 14400 N Lincoln Blvd       | SWH  | 52,395    | 0       | 0%       | \$6.00  |
| 1825 N Walnut Ave          | SWH  | 159,014   | 0       | 0%       | \$3.20  |
| 217 NE 30th St             | SWH  | 55,000    | 0       | 0%       | \$0.00  |
| 3501 N Santa Fe Ave        | SWH  | 208,000   | 0       | 0%       | \$2.50  |
| 3815 N Santa Fe Ave        | SWH  | 216,000   | 20,000  | 9.26%    | \$3.00  |
| 3905 - 3909 NW 36th St     | SWH  | 77,099    | 0       | 0%       | \$4.00  |
| 4224 N Santa Fe Ave        | SWH  | 171,139   | 0       | 0%       | \$6.50  |
| 7501 Broadway Ext          | SWH  | 50,400    | 0       | 0%       | \$6.50  |
| N - SWH Total              |      | 989,047   | 20,000  | 2.02%    | \$3.96  |
|                            |      |           |         |          |         |
| 100 - 200 W. Wilshire Ave. | FLX  | 217,834   | 18,575  | 8.53%    | \$7.50  |
| 401 E Memorial Rd          | FLX  | 58,400    | 8,403   | 14.39%   | \$7.50  |
| 430 W Wilshire Blvd        | FLX  | 38,250    | 0       | 0%       | \$10.50 |
| 7504 Broadway Ext          | FLX  | 66,038    | 0       | 0%       | \$12.00 |
| 8100 N Classen Blvd        | FLX  | 64,750    | 1,875   | 2.90%    | \$8.64  |
| 13700 N. Lincoln           | FLX  | 97,749    | 0       | 0%       | \$6.75  |
| N - FLX Total              |      | 543,021   | 28,853  | 5.31%    | \$8.82  |