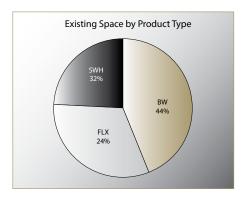

Generally, the minimum size building tracked in any of the property types is 35,000 square feet.

The past twelve months have seen a rise in multi-tenant industrial vacancy from 17.63% in 2017 to 20.13% in 2018. Over 40% of the total vacant square footage is due to a single large vacancy of over 950,000 square feet in the southwest sub-market. The increase of vacant space in this particular location from 630,000 square feet in 2017 to the current level of accounts for the total increase in vacancy in the multitenant industrial market as a whole in 2018. Without that additional 320,000 square feet, the market-wide industrial multi-tenant vacancy for 2018 would be slightly less than in 2017. These adjusted figures reflect the relatively quiet market conditions seen in the past twelve months for multi-tenant space. This applies to previously existing space as well as much of the newly constructed bulk warehouse space completed in the last 12-24 months. Given the strength of the national economy and the resurgence in oil prices, this quiescence is difficult to explain. These market dynamics do not represent a stampede of tenants away from Oklahoma City metro, but more accurately represent a decrease in new-location move-ins of companies not previously in this market, and a lack of significant expansions of current tenants. We expect this low-level demand for space to be a temporary