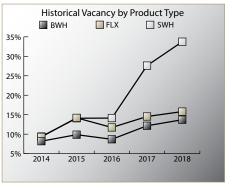

Generally, the minimum size building tracked in any of the property types is 35,000 square feet.

The past twelve months have seen a rise in multi-tenant industrial vacancy from 17.63% in 2017 to 20.13% in 2018. Over 40% of the total vacant square footage is due to a single large vacancy of over 950,000 square feet in the southwest sub-market. The increase of vacant space in this particular location from 630,000 square feet in 2017 to the current level of accounts for the total increase in vacancy in the multitenant industrial market as a whole in 2018. Without that additional 320,000 square feet, the market-wide industrial multi-tenant vacancy for 2018 would be slightly less than in 2017. These adjusted figures reflect the relatively quiet market conditions seen in the past twelve months for multi-tenant space. This applies to previously existing space as well as much of the newly constructed bulk warehouse space completed in the last 12-24 months. Given the strength of the national economy and the resurgence in oil prices, this quiescence is difficult to explain. These market dynamics do not represent a stampede of tenants away from Oklahoma City metro, but more accurately represent a decrease in new-location move-ins of companies not previously in this market, and a lack of significant expansions of current tenants. We expect this low-level demand for space to be a temporary

Service Warehouse, always the most volatile of the product types, rose from 27.61% vacant in 2017 to 33.75% vacant in 2018. We define this sector as 18-24 feet in clear height including some shorter but functionally obsolete properties. This product type includes the large single vacancy previously discussed and indicates some significant positive absorption if the large vacancy was deleted.