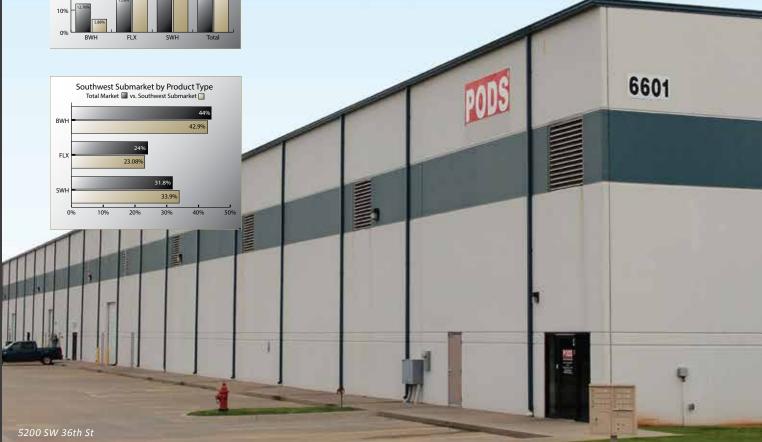

#### Aggregate available rental rates:

Bulk Warehouse \$2.95 - \$6.00

Flex Space \$4.00 - \$10.00

Service Warehouse \$2.95 - \$13.00

| SW                       | Туре | GLA       | Vacant  | % Vac  | Rate   |
|--------------------------|------|-----------|---------|--------|--------|
| 1330-1398 Metropolitan   | BWH  | 69,167    | 24,626  | 35.60% | \$4.25 |
| 2000 S. Council          | BWH  | 256,500   | 0       | 0%     | \$5.50 |
| 3500 S MacArthur Blvd    | BWH  | 171,000   | 0       | 0%     | \$0.00 |
| 3501 Melcat Dr           | BWH  | 106,000   | 0       | 0%     | \$4.75 |
| 3601 S Thomas Rd         | BWH  | 241,000   | 0       | 0%     | \$0.00 |
| 3701 S Thomas Rd         | BWH  | 94,373    | 0       | 0%     | \$4.50 |
| 3800-3860 S Harmon Ave   | BWH  | 114,804   | 0       | 0%     | \$3.50 |
| 400 N Ann Arbor Ave      | BWH  | 119,700   | 0       | 0%     | \$0.00 |
| 4001 NW 3rd St           | BWH  | 95,000    | 0       | 0%     | \$0.00 |
| 4001 Will Rogers Parkway | BWH  | 101,504   | 0       | 0%     | \$4.50 |
| 4680 NW 3rd St           | BWH  | 151,200   | 44,100  | 29.17% | \$4.50 |
| 5001 SW 36th St          | BWH  | 122,945   | 20,635  | 16.78% | \$4.50 |
| 5024 SW 36th St          | BWH  | 102,567   | 0       | 0%     | \$0.00 |
| 5200 SW 36th St          | BWH  | 210,600   | 20,000  | 9.50%  | \$6.00 |
| 5201 W Reno Ave          | BWH  | 121,475   | 0       | 0%     | \$3.50 |
| 5500 SW 36th St          | BWH  | 76,500    | 0       | 0%     | \$4.25 |
| 5500 W. Reno             | BWH  | 336,750   | 0       | 0%     | \$2.95 |
| 5555 Morton Ave          | BWH  | 99,360    | 0       | 0%     | \$3.25 |
| 5600 SW 36th St          | BWH  | 87,200    | 0       | 0%     | \$0.00 |
| 600 N Sara Rd            | BWH  | 120,000   | 0       | 0%     | \$4.75 |
| 6100 NW 2nd St           | BWH  | 110,080   | 34,416  | 31.26% | \$4.25 |
| 6120 SW 29th Street      | BWH  | 61,000    | 38,000  | 62.30% | \$6.50 |
| 6200 SW 29th             | BWH  | 63,461    | 0       | 0%     | \$0.00 |
| 6220 SW 29th             | BWH  | 61,461    | 0       | 0%     | \$0.00 |
| SW - BWH Total           |      | 3,093,647 | 181,777 | 5.88%  | \$4.65 |
|                          |      |           |         |        |        |