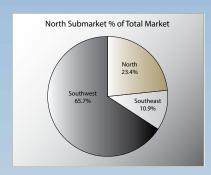

75,418  | \$59.50  |
| 1131 Enterprise Ave.      | 80,256    | December, 2017 | \$4,775,418  | \$59.50  |
| 6100 NW 2nd Ave.          | 110,080   | December, 2017 | \$4,573,850  | \$41.55  |
| 1101 Enterprise Ave.      | 63,840    | December, 2017 | \$3,798,628  | \$59.50  |
| 5324 W. Reno Ave.         | 73,500    | March, 2018    | \$3,100,000  | \$42.18  |
| 4400-4412 SW 25th St      | 54,000    | March, 2018    | \$884,623    | \$35.61  |
| TOTAL                     | 683,657   |                | \$36,695,089 | \$54.79  |









# 2018 Mid-Year Oklahoma City Industrial Market Summary NORTH SUBMARKET

#### **CURRENT MARKET**

Average Vacancy is 12.8%

#### Aggregate available rental rates:

Bulk Warehouse \$3.00 - \$6.50

Flex Space \$6.75 - \$12.00

Service Warehouse \$2.50 - \$6.50







| Location                   | Туре | GLA       | Vacant  | % Vacant | Rate    |
|----------------------------|------|-----------|---------|----------|---------|
| 11300 Partnership Dr       | BWH  | 145,000   | 19,503  | 13.45%   | \$5.85  |
| 11301 Partnership Dr       | BWH  | 138,600   | 37,620  | 27.14%   | \$5.00  |
| 11400 N I-35               | BWH  | 125,000   | 62,775  | 50.22%   | \$5.50  |
| 201 N. Harvard Avenue      | BWH  | 39,580    | 0       | 0%       | \$0.00  |
| 311 N.W. 122nd             | BWH  | 181,648   | 39,100  | 21.53%   | \$4.25  |
| 420 NE 48th St             | BWH  | 37,000    | 0       | 0%       | \$3.00  |
| 4401 E Hefner Rd           | BWH  | 100,000   | 60,000  | 60%      | \$5.50  |
| 615 W Wilshire Blvd        | BWH  | 192,353   | 41,241  | 21.44