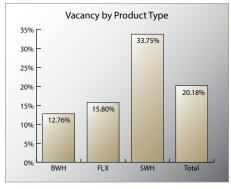

The bulk warehouse market rose slightly from 12.16% vacant in 2017 to 12.76% in 2018. In a market of this size, this difference can be a function of one or two medium-sized vacancies.

Flex space vacancy rose from 14.54% in 2017 to 15.63% currently.

Service Warehouse, always the most volatile of the product types, rose from 27.61% vacant in 2017 to 33.75% vacant in 2018. We define this sector as 18-24 feet in clear height including some shorter but functionally obsolete properties. This product type includes the large single vacancy previously discussed and indicates some significant positive absorption if the large vacancy was deleted.