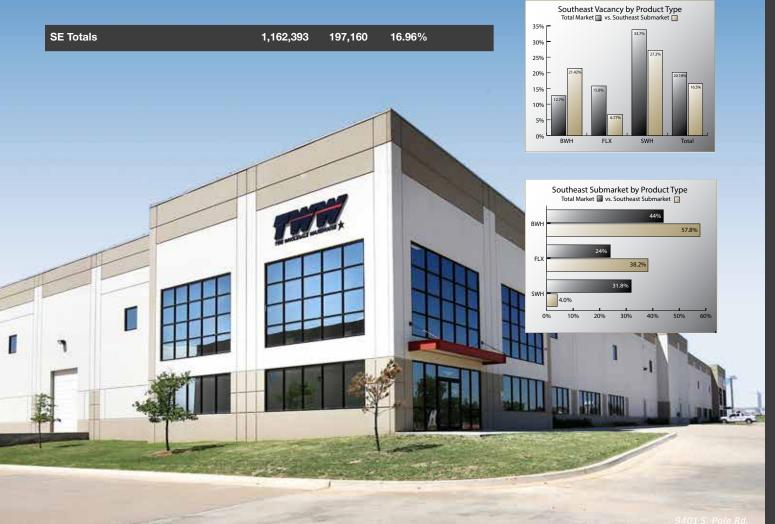

The bulk warehouse market rose slightly from 12.16% vacant in 2017 to 12.76% in 2018. In a market of this size, this difference can be a function of one or two medium-sized vacancies.

Flex space vacancy rose from 14.54% in 2017 to 15.63% currently.

Service Warehouse, always the most volatile of the product types, rose from 27.61% vacant in 2017 to 33.75% vacant in 2018. We define this sector as 18-24 feet in clear height including some shorter but functionally obsolete properties. This product type includes the large single vacancy previously discussed and indicates some significant positive absorption if the large vacancy was deleted.

| Location                  | Туре | GLA     | Vacant  | % Vacant | Rate    |
|---------------------------|------|---------|---------|----------|---------|
| 6501 S I-35 Service Road  | BWH  | 102,020 | 0       | 0%       | \$3.00  |
| 6601 S Air Depot Blvd     | BWH  | 144,000 | 20,871  | 14.49%   | \$5.00  |
| 9401 S Pole Rd            | BWH  | 60,000  | 0       | 0%       | \$5.50  |
| 8001 Mid America Blvd.    | BWH  | 130,000 | 11,350  | 8.73%    | \$10.00 |
| 8121 Mid America Blvd     | BWH  | 121,000 | 121,000 | 100%     | \$4.25  |
| 8120 Mid America Blvd     | BWH  | 131,507 | 0       | 0%       | \$0.00  |
| SE - BWH Total            |      | 688,527 | 153,221 | 22.25%   | \$4.63  |
|                           |      |         |         |          |         |
| 2020 S Eastern Ave.       | SWH  | 48,250  | 13,125  | 27.20%   | \$4.50  |
| SE - SWH Total            |      | 48,250  | 13,125  | 27.20%   | \$4.50  |
|                           |      |         |         |          |         |
| 1125 SE Grand Blvd        | FLX  | 72,000  | 3,334   | 4.63%    | \$6.00  |
| 1533 SE 66th St           | FLX  | 41,276  | 0       | 0%       | \$6.00  |
| 2300-2700 N Moore Ave     | FLX  | 155,735 | 16,000  | 10.27%   | \$5.75  |
| 3634 E I-240 Service Road | FLX  | 44,000  | 8,000   | 18.18%   | \$8.00  |
| 3940 E I-240 Service Road | FLX  | 72,000  | 0       | 0%       | \$5.70  |
| 5701 SE 74th St           | FLX  | 40,605  | 3,480   | 8.57%    | \$6.00  |
| SE - FLX Total            |      | 425,616 | 30,814  | 7.24%    | \$6.24  |

#### **CURRENT MARKET**

Average Vacancy is 16.5%

Aggregate available rental rates:

Bulk Warehouse \$3.00 - \$10.00

Flex Space \$5.70 - \$10.50

Service Warehouse \$4.50