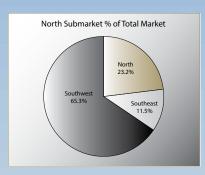

Size (SF) | Sale Date  | Sale Price   | Price/SF |
|-----------------------|-----------|------------|--------------|----------|
| 11301 Partnership Dr. | 137,860   | Oct. 2016  | \$8,480,000  | \$61.51  |
| 3501 N. Santa Fe      | 206,680   | Oct. 2016  | \$5,420,000  | \$26.22  |
| 4680 NW 3rd           | 151,200   | Feb. 2017  | \$5,560,00   | \$37.36  |
| 400 s. Vermont        | 143,750   | April 2017 | \$7,050,000  | \$49.04  |
| TOTAL                 | 639,490   |            | \$20,950,000 | \$43.53  |









#### 2017 Mid-Year Oklahoma City Industrial Market Summary **NORTH SUBMARKET**

#### **CURRENT MARKET**

#### Average Vacancy is 10.2%

#### Aggregate available rental rates:

**Bulk Warehouse** \$3.00 - \$5.50

Flex Space \$6.75 - \$12.00

Service Warehouse \$2.50 - \$12.00











| Location                  | Туре | GLA     | Vacant  | % Vacant | Rate    |
|---------------------------|------|---------|---------|----------|---------|
| 6501 S I-35 Service Road  | BWH  | 102,020 | 0       | 0%       | \$3.00  |
| 6601 S Air Depot Blvd     | BWH  | 144,000 | 20,871  | 14.49%   | \$5.00  |
| 9401 S Pole Rd            | BWH  | 60,000  | 0       | 0%       | \$5.50  |
| 8001 Mid America Blvd.    | BWH  | 130,000 | 16,283  | 12.53%   | \$10.00 |
| 8121 Mid America Blvd     | BWH  | 121,000 | 121,000 | 100%     | \$4.25  |
| 8120 Mid America Blvd     | BWH  | 131,507 | 0       | 0%       | \$0.00  |
| SE - BWH Total            |      | 688,527 | 158,154 | 22.97%   | \$4.55  |
|                           |      |         |         |          |         |
| 2020 S E