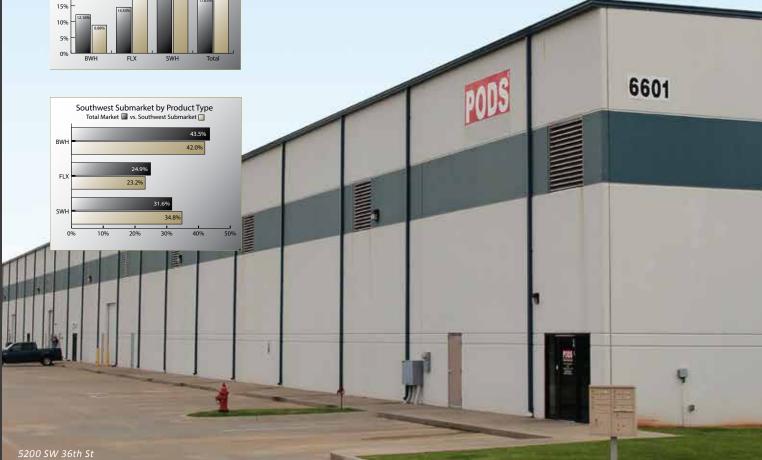

# 2017 Mid-Year Oklahoma City Industrial Market Summary SOUTHWEST SUBMARKET

#### **CURRENT MARKET**

Average Vacancy is 10.63%

#### Aggregate available rental rates:

Bulk Warehouse \$2.95 - \$6.50

Flex Space \$4.00 - \$8.50

Service Warehouse \$3.50 - \$13.00

| SW                       | Туре | GLA       | Vacant  | % Vac  | Rate   |
|--------------------------|------|-----------|---------|--------|--------|
| 11400 N I-35             | BWH  | 125,400   | 62,775  | 50.06% | \$5.50 |
| 1330-1398 Metropolitan   | BWH  | 69,167    | 0       | 0%     | \$4.50 |
| 3500 S MacArthur Blvd    | BWH  | 171,000   | 0       | 0%     | \$0.00 |
| 3501 Melcat Dr           | BWH  | 106,000   | 0       | 0%     | \$4.75 |
| 3601 S Thomas Rd         | BWH  | 241,000   | 0       | 0%     | \$0.00 |
| 3701 S Thomas Rd         | BWH  | 94,373    | 0       | 0%     | \$4.50 |
| 3800-3860 S Harmon Ave   | BWH  | 114,804   | 0       | 0%     | \$3.50 |
| 400 N Ann Arbor Ave      | BWH  | 119,700   | 0       | 0%     | \$0.00 |
| 4001 NW 3rd St           | BWH  | 95,000    | 0       | 0%     | \$0.00 |
| 4001 Will Rogers Parkway | BWH  | 101,504   | 0       | 0%     | \$4.50 |
| 4680 NW 3rd St           | BWH  | 151,200   | 44,100  | 29.17% | \$4.50 |
| 5001 SW 36th St          | BWH  | 122,945   | 20,635  | 16.78% | \$4.50 |
| 5024 SW 36th St          | BWH  | 102,567   | 0       | 0%     | \$0.00 |
| 5200 SW 36th St          | BWH  | 210,600   | 20,000  | 9.50%  | \$6.00 |
| 5201 W Reno Ave          | BWH  | 121,475   | 0       | 0%     | \$3.50 |
| 5500 SW 36th St          | BWH  | 76,500    | 0       | 0%     | \$4.25 |
| 5500 W. Reno             | BWH  | 336,750   | 0       | 0%     | \$2.95 |
| 5555 Morton Ave          | BWH  | 99,360    | 0       | 0%     | \$3.25 |
| 5600 SW 36th St          | BWH  | 87,200    | 0       | 0%     | \$0.00 |
| 600 N Sara Rd            | BWH  | 120,000   | 43,194  | 35.99% | \$4.75 |
| 6100 NW 2nd St           | BWH  | 110,080   | 34,416  | 31.26% | \$4.25 |
| 6120 SW 29th Street      | BWH  | 61,000    | 38,000  | 62.30% | \$6.50 |
| 6200 SW 29th             | BWH  | 63,461    | 0       | 0%     | \$0.00 |
| 6220 SW 29th             | BWH  | 61,461    | 0       | 0%     | \$0.00 |
| SW - BWH Total           |      | 2,962,547 | 263,120 | 8.88%  | \$4.48 |