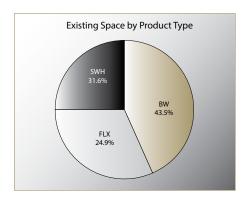

Generally the minimum size building tracked in any of the property types is 35,000 square feet.

A cursory glance at the vacancy numbers for this year's Industrial Market Survey would give the impression of a market with surging vacancies. With a multi-tenant industrial base of only 10.8 million square feet out of a total industrial market of 68 million square feet, a few large empty spaces in the multi-tenant arena will skew the numbers. Bulk warehouse space is a crucial indicator of the economic health of a market. The spaces are large, tend to be occupied by national credit tenants, and exist to support the retail, manufacturing, and construction sectors. Multi-tenant bulk warehouse in Oklahoma City has the lowest vacancy of any of the categories we track, as well as over 1.3 million square feet of new space is currently in the planning, construction, or leasing phase in the metro. Some of these newlyconstructed buildings, like the new 300,000 square foot Amazon facility, are single-tenant buildings and will not appear on this report. But the majority are multi-tenant and were built to fill the need for modern space for imageconscious tenants, in addition to required amenities such as 30'-32' clear