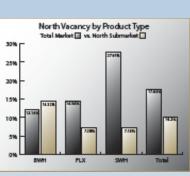

#### 2017 Mid-Year Oklahoma City Industrial Market Summary **NORTH SUBMARKET**

#### **CURRENT MARKET**

#### Average Vacancy is 10.2%

#### Aggregate available rental rates:

**Bulk Warehouse** \$3.00 - \$5.50

Flex Space \$6.75 - \$12.00

Service Warehouse \$2.50 - \$12.00

| Location                  | Туре | GLA     | Vacant  | % Vacant | Rate    |
|---------------------------|------|---------|---------|----------|---------|
| 6501 S I-35 Service Road  | BWH  | 102,020 | 0       | 0%       | \$3.00  |
| 6601 S Air Depot Blvd     | BWH  | 144,000 | 20,871  | 14.49%   | \$5.00  |
| 9401 S Pole Rd            | BWH  | 60,000  | 0       | 0%       | \$5.50  |
| 8001 Mid America Blvd.    | BWH  | 130,000 | 16,283  | 12.53%   | \$10.00 |
| 8121 Mid America Blvd     | BWH  | 121,000 | 121,000 | 100%     | \$4.25  |
| 8120 Mid America Blvd     | BWH  | 131,507 | 0       | 0%       | \$0.00  |
| SE - BWH Total            |      | 688,527 | 158,154 | 22.97%   | \$4.55  |
|                           |      |         |         |          |         |
| 2020 S Eastern Ave.       | SWH  | 48,250  | 36,250  | 75.13%   | \$4.50  |
| SE - SWH Total            |      | 48,250  | 36,250  | 75.13%   | \$4.50  |
|                           |      |         |         |          |         |
| 1125 SE Grand Blvd        | FLX  | 72,000  | 36,144  | 50.20%   | \$6.00  |
| 1533 SE 66th St           | FLX  | 104,288 | 0       | 0%       | \$6.00  |
| 2300-2700 N Moore Ave     | FLX  | 147,080 | 1,500   | 1.02%    | \$5.50  |
| 416 Hudiburg Circle       | FLX  | 29,371  | 0       | 0%       | \$10.50 |
| 3634 E I-240 Service Road | FLX  | 44,000  | 8,000   | 18.18%   | \$7.50  |
| 3940 E I-240 Service Road | FLX  | 72,000  | 0       | 0%       | \$5.70  |
| 5701 SE 74th St           | FLX  | 40,605  | 5,717   | 14.08%   | \$6.00  |
| SE - FLX Total            |      | 509,344 | 51,361  | 10.08%   | \$6.74  |