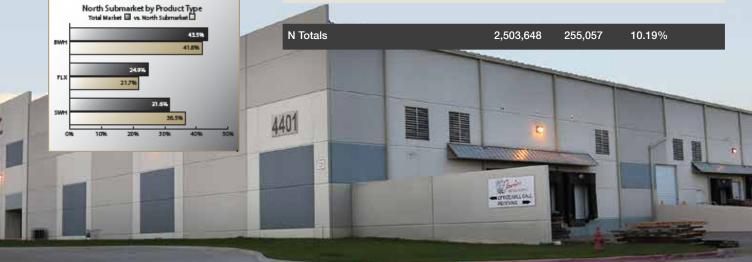

#### 2017 Mid-Year Oklahoma City Industrial Market Summary **NORTH SUBMARKET**

#### **CURRENT MARKET**

#### Average Vacancy is 10.2%

7,045,463

10,795,232

1,402,390 19.90%

1,903,212 17.63%

SW Totals

**OKC Industrial Totals** 