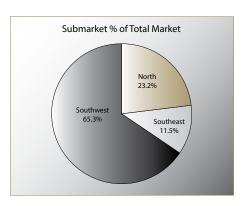

#### **CURRENT MARKET**

Average Vacancy is 19.7%

Aggregate available rental rates:

Bulk Warehouse \$3.00 - \$10.00

Flex Space \$5.50 - \$10.50

Service Warehouse \$4.50

Southeast Vacancy by Product Type
Total Market vs. Southeast Submarket