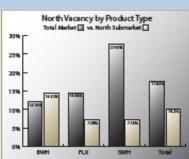

#### 2017 Mid-Year Oklahoma City Industrial Market Summary **NORTH SUBMARKET**

#### **CURRENT MARKET**

#### Average Vacancy is 10.2%

#### Aggregate available rental rates:

**Bulk Warehouse** \$3.00 - \$5.50

Flex Space \$6.75 - \$12.00

Service Warehouse \$2.50 - \$12.00

| Location                  | Туре | GLA     | Vacant  | % Vacant | Rate    |
|---------------------------|------|---------|---------|----------|---------|
| 6501 S I-35 Service Road  | BWH  | 102,020 | 0       | 0%       | \$3.00  |
| 6601 S Air Depot Blvd     | BWH  | 144,000 | 20,871  | 14.49%   | \$5.00  |
| 9401 S Pole Rd            | BWH  | 60,000  | 0       | 0%       | \$5.50  |
| 8001 Mid America Blvd.    | BWH  | 130,000 | 16,283  | 12.53%   | \$10.00 |
| 8121 Mid America Blvd     | BWH  | 121,000 | 121,000 | 100%     | \$4.25  |
| 8120 Mid America Blvd     | BWH  | 131,507 | 0       | 0%       | \$0.00  |
| SE - BWH Total            |      | 688,527 | 158,154 | 22.97%   | \$4.55  |
|                           |      |         |         |          |         |
| 2020 S Eastern Ave.       | SWH  | 48,250  | 36,250  | 75.13%   | \$4.50  |
| SE - SWH Total            |      | 48,250  | 36,250  | 75.13%   | \$4.50  |
|                           |      |         |         |          |         |
| 1125 SE Grand Blvd        | FLX  | 72,000  | 36,144  | 50.20%   | \$6.00  |
| 1533 SE 66th St           | FLX  | 104,288 | 0       | 0%       | \$6.00  |
| 2300-2700 N Moore Ave     | FLX  | 147,080 | 1,500   | 1.02%    | \$5.50  |
| 416 Hudiburg Circle       | FLX  | 29,371  | 0       | 0%       | \$10.50 |
| 3634 E I-240 Service Road | FLX  | 44,000  | 8,000   | 18.18%   | \$7.50  |
| 3940 E I-240 Service Road | FLX  | 72,000  | 0       | 0%       | \$5.70  |
| 5701 SE 74th St           | FLX  | 40,605  | 5,717   | 14.08%   | \$6.00  |
| SE - FLX Total            |      | 509,344 | 51,361  | 10.08%   | \$6.74  |