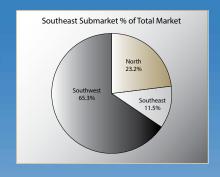

#### 2017 Mid-Year Oklahoma City Industrial Market Summary **NORTH SUBMARKET**

#### **CURRENT MARKET**

Average Vacancy is 19.7%

Aggregate available rental rates:

Bulk Warehouse \$3.00 - \$10.00

Flex Space \$5.50 - \$10.50

Service Warehouse \$4.50

Southeast Vacancy by Product Type
Total Market vs. Southeast Submarket