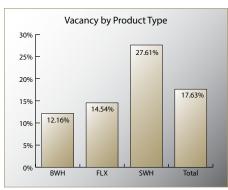

height, large truck courts, and ESFR sprinkler systems.

The current oil crisis has had an impact, but the general warehousing and distribution sector has been little affected by the slow-down.

The bulk warehouse market rose from 8.7% vacant in 2016 to 12.2% in 2017. Much of this vacancy was due to new construction, and a significant amount of space reported as available is still under lease and marketed as sub-lease space.

Flex space vacancy rose from 11.7% in 2016 to 14.5% currently. The effect of the oil crisis on small business is more noticeable in this sector.

Service Warehouse, usually volatile, rose from 14.1% vacant in 2016 to 27.6% vacant in 2017. We define this sector as 18-24 feet in clear height including some shorter but functionally obsolete properties. Compounding this increase is the occurrence of a large true vacancy in a facility which for years has been fully occupied catering to the seasonal needs of retailers.

7,045,463

10,795,232

1,402,390 19.90%

1,903,212 17.63%

SW Totals

**OKC Industrial Totals** 