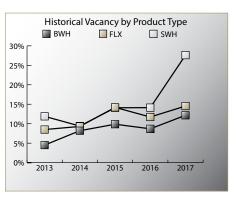

height, large truck courts, and ESFR sprinkler systems.

The current oil crisis has had an impact, but the general warehousing and distribution sector has been little affected by the slow-down.

The bulk warehouse market rose from 8.7% vacant in 2016 to 12.2% in 2017. Much of this vacancy was due to new construction, and a significant amount of space reported as available is still under lease and marketed as sub-lease space.

Flex space vacancy rose from 11.7% in 2016 to 14.5% currently. The effect of the oil crisis on small business is more noticeable in this sector.

Service Warehouse, usually volatile, rose from 14.1% vacant in 2016 to 27.6% vacant in 2017. We define this sector as 18-24 feet in clear height including some shorter but functionally obsolete properties. Compounding this increase is the occurrence of a large true vacancy in a facility which for years has been fully occupied catering to the seasonal needs of retailers.