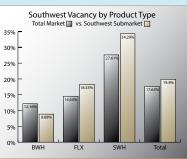

#### **CURRENT MARKET**

Average Vacancy is 10.63%

#### Aggregate available rental rates:

Bulk Warehouse \$2.95 - \$6.50

Flex Space \$4.00 - \$8.50

Service Warehouse \$3.50 - \$13.00

| SW                       | Туре | GLA       | Vacant  | % Vac  | Rate   |
|--------------------------|------|-----------|---------|--------|--------|
| 11400 N I-35             | BWH  | 125,400   | 62,775  | 50.06% | \$5.50 |
| 1330-1398 Metropolitan   | BWH  | 69,167    | 0       | 0%     | \$4.50 |
| 3500 S MacArthur Blvd    | BWH  | 171,000   | 0       | 0%     | \$0.00 |
| 3501 Melcat Dr           | BWH  | 106,000   | 0       | 0%     | \$4.75 |
| 3601 S Thomas Rd         | BWH  | 241,000   | 0       | 0%     | \$0.00 |
| 3701 S Thomas Rd         | BWH  | 94,373    | 0       | 0%     | \$4.50 |
| 3800-3860 S Harmon Ave   | BWH  | 114,804   | 0       | 0%     | \$3.50 |
| 400 N Ann Arbor Ave      | BWH  | 119,700   | 0       | 0%     | \$0.00 |
| 4001 NW 3rd St           | BWH  | 95,000    | 0       | 0%     | \$0.00 |
| 4001 Will Rogers Parkway | BWH  | 101,504   | 0       | 0%     | \$4.50 |
| 4680 NW 3rd St           | BWH  | 151,200   | 44,100  | 29.17% | \$4.50 |
| 5001 SW 36th St          | BWH  | 122,945   | 20,635  | 16.78% | \$4.50 |
| 5024 SW 36th St          | BWH  | 102,567   | 0       | 0%     | \$0.00 |
| 5200 SW 36th St          | BWH  | 210,600   | 20,000  | 9.50%  | \$6.00 |
| 5201 W Reno Ave          | BWH  | 121,475   | 0       | 0%     | \$3.50 |
| 5500 SW 36th St          | BWH  | 76,500    | 0       | 0%     | \$4.25 |
| 5500 W. Reno             | BWH  | 336,750   | 0       | 0%     | \$2.95 |
| 5555 Morton Ave          | BWH  | 99,360    | 0       | 0%     | \$3.25 |
| 5600 SW 36th St          | BWH  | 87,200    | 0       | 0%     | \$0.00 |
| 600 N Sara Rd            | BWH  | 120,000   | 43,194  | 35.99% | \$4.75 |
| 6100 NW 2nd St           | BWH  | 110,080   | 34,416  | 31.26% | \$4.25 |
| 6120 SW 29th Street      | BWH  | 61,000    | 38,000  | 62.30% | \$6.50 |
| 6200 SW 29th             | BWH  | 63,461    | 0       | 0%     | \$0.00 |
| 6220 SW 29th             | BWH  | 61,461    | 0       | 0%     | \$0.00 |
| SW - BWH Total           |      | 2,962,547 | 263,120 | 8.88%  | \$4.48 |