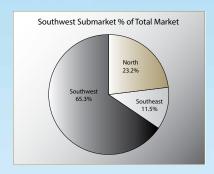

# 2017 Mid-Year Oklahoma City Industrial Market Summary SOUTHWEST SUBMARKET

#### **CURRENT MARKET**

Average Vacancy is 10.63%