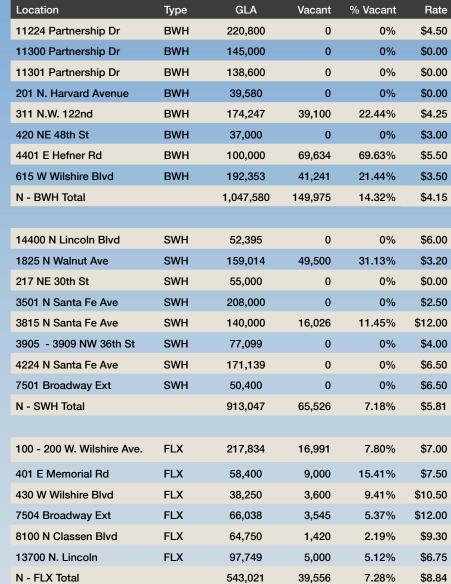

#### Aggregate available rental rates:

**Bulk Warehouse** \$3.00 - \$5.50

Flex Space \$6.75 - \$12.00

Service Warehouse \$2.50 - \$12.00

| Location                  | Туре | GLA     | Vacant  | % Vacant | Rate    |
|---------------------------|------|---------|---------|----------|---------|
| 6501 S I-35 Service Road  | BWH  | 102,020 | 0       | 0%       | \$3.00  |
| 6601 S Air Depot Blvd     | BWH  | 144,000 | 20,871  | 14.49%   | \$5.00  |
| 9401 S Pole Rd            | BWH  | 60,000  | 0       | 0%       | \$5.50  |
| 8001 Mid America Blvd.    | BWH  | 130,000 | 16,283  | 12.53%   | \$10.00 |
| 8121 Mid America Blvd     | BWH  | 121,000 | 121,000 | 100%     | \$4.25  |
| 8120 Mid America Blvd     | BWH  | 131,507 | 0       | 0%       | \$0.00  |
| SE - BWH Total            |      | 688,527 | 158,154 | 22.97%   | \$4.55  |
|                           |      |         |         |          |         |
| 2020 S Eastern Ave.       | SWH  | 48,250  | 36,250  | 75.13%   | \$4.50  |
| SE - SWH Total            |      | 48,250  | 36,250  | 75.13%   | \$4.50  |
|                           |      |         |         |          |         |
| 1125 SE Grand Blvd        | FLX  | 72,000  | 36,144  | 50.20%   | \$6.00  |
| 1533 SE 66th St           | FLX  | 104,288 | 0       | 0%       | \$6.00  |
| 2300-2700 N Moore Ave     | FLX  | 147,080 | 1,500   | 1.02%    | \$5.50  |
| 416 Hudiburg Circle       | FLX  | 29,371  | 0       | 0%       | \$10.50 |
| 3634 E I-240 Service Road | FLX  | 44,000  | 8,000   | 18.18%   | \$7.50  |
| 3940 E I-240 Service Road | FLX  | 72,000  | 0       | 0%       | \$5.70  |
| 5701 SE 74th St           | FLX  | 40,605  | 5,717   | 14.08%   | \$6.00  |
| SE - FLX Total            |      | 509,344 | 51,361  | 10.08%   | \$6.74  |