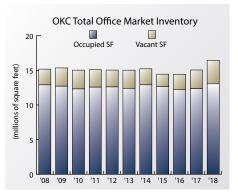

### Oklahoma City 2018 Year-End Office Market Summary

2018 was a year of mixed results for the Oklahoma City office market. While vacancies increased, so did absorption of space. That is a rare occurrence, but the amount of space added outpaced the rate it could be absorbed. Although the market absorbed almost 395,000 square feet of space, over 800,000 square feet was added to the market. For now at least, the market isn't moving forward or backward, instead it seems to be stuck in neutral. The market is actually quite active, with several large leases being signed in 2018 and several more to come in 2019. In fact, it might be more apropos to say the market is not only stuck in neutral but racing its engine. The market's overall vacancy rate stood at 20.8% at year-end, which is up from 18.0% in the previous year