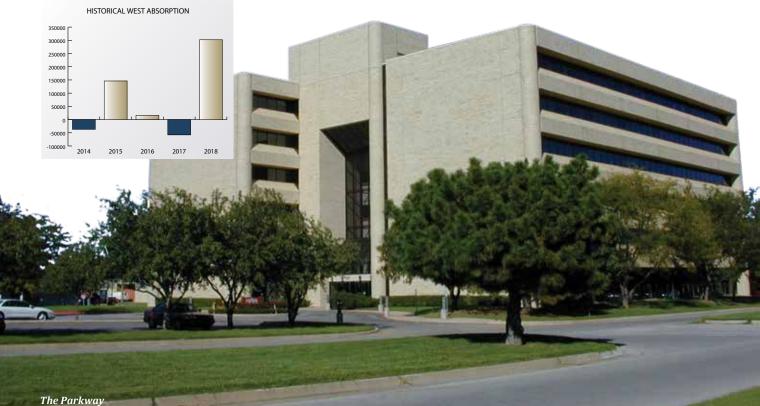

The biggest hits were once again felt in the North and Northwest submarkets which have historically been popular with energy companies. Since the peak oil price in June 2014, these submarkets have experienced negative absorption of over a half million square feet, and that amount does not include sublease vacancy, which is difficult to accurately track. However, much of the sublease vacancy has or is about to burn off and we are seeing a clearer picture of where these markets stand. The North submarket experienced negative absorption of 36,000 SF and saw its vacancy rate rise from 11% to 15% during 2018, largely due to the addition of 140,000 SF of space on the Chesapeake Energy campus. If that building is successfully leased it is likely Chesapeake may open additional buildings to lease by others. The Northwest submarket had 59,000 SF of positive absorption and its vacancy rate decreased from 19.1% to 18.0%. Despite the mediocre results, these two submarkets were actually quite active with several new companies leasing space and many existing companies choosing to relocate - usually to more modern buildings within these submarkets, but also to take advantage of excellent sublease opportunities.