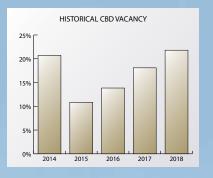

The Central Business District is currently 21.8% vacant compared to 18.1% vacant at the end of 2017. The biggest news in the CBD during the past year was the addition of the 690,000 SF BOK Park Plaza which was completed in January. The building's first tenant was Bank of Oklahoma, who leased app. 100,000 SF and obtained naming rights. That lease was followed in mid-year by the 155,000 SF lease with Enable Midstream Services, who will move from Leadership Square this summer, creating a large vacancy in an historically popular building.

#### 2018 YEAR-END CENTRAL BUSINESS DISTRICT REVIEW

- Aggregate vacancy rates increased from 18.1% to 21.8% due to the addition of BOK Park Plaza
  - Class A vacancy increased from 14.6% to 18.8%
  - Class B vacancy increased from 22.7% to 26%
  - Class C vacancy increased from 12.4% to 23.3%
- Aggregate rental rates increased from \$21.30 per SF to \$22.23 per SF.
  - Class A rates increased from \$24.61 per SF to \$25.20 per SF.
- Class B rates increased from \$17.86 per SF to \$18.50 per SF.
- Class C rates increased from \$15.89 per SF to \$16.94 per SF.
- The CBD experienced absorption of 96,000 SF during 2018.