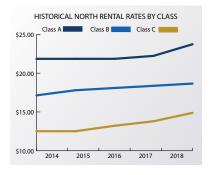

#### 2018 YEAR-END NORTH SUBMARKET REVIEW

- Aggregate vacancy rates increased from 11.0% to 15.0%
  - Class A vacancy increased from 9.0% to 29.6%
  - Class B vacancy decreased from 9.6% to 7.8%
  - Class C vacancy increased from 33% to 35.6%
- Aggregate rental rates increased from \$18.92 per SF to \$19.67 per SF.
  - Class A rental rates increased from \$22.23 per SF to \$23.73 per SF.
  - Class B rental rates increased from \$18.37 per SF to \$18.66 per SF.
  - Class C rental rates increased from \$13.80 per SF to \$14.89 per SF.
- The Oklahoma City North submarket experienced negative absorption of 36,000 SF