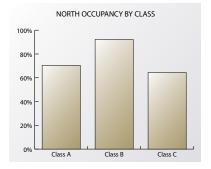

#### 2018 YEAR-END NORTH SUBMARKET REVIEW

- Aggregate vacancy rates increased from 11.0% to 15.0%
  - Class A vacancy increased from 9.0% to 29.6%
  - Class B vacancy decreased from 9.6% to 7.8%
  - Class C vacancy increased from 33% to 35.6%
- Aggregate rental rates increased from \$18.92 per SF to \$19.67 per SF.
  - Class A rental rates increased from \$22.23 per SF to \$23.73 per SF.
  - Class B rental rates increased from \$18.37 per SF to \$18.66 per SF.
  - Class C rental rates increased from \$13.80 per SF to \$14.89 per SF.
- The Oklahoma City North submarket experienced negative absorption of 36,000 SF