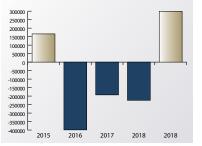

The biggest hits were once again felt in the North and Northwest submarkets which have historically been popular with energy companies. Since the peak oil price in June 2014, these submarkets have experienced negative absorption of over a half million square feet, and that amount does not include sublease vacancy, which is difficult to accurately track. However, much of the sublease vacancy has or is about to burn off and we are seeing a clearer picture of where these markets stand. The North submarket experienced negative absorption of 36,000 SF and saw its vacancy rate rise from 11% to 15% during 2018, largely due to the addition of 140,000 SF of space on the Chesapeake Energy campus. If that building is successfully leased it is likely Chesapeake may open additional buildings to lease by others. The Northwest submarket had 59,000 SF of positive absorption and its vacancy rate decreased from 19.1% to 18.0%. Despite the mediocre results, these two submarkets were actually quite active with several new companies leasing space and many existing companies choosing to relocate - usually to more modern buildings within these submarkets, but also to take advantage of excellent sublease opportunities.