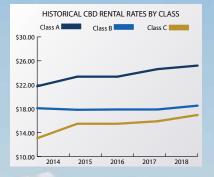

#### 2018 YEAR-END CENTRAL BUSINESS DISTRICT REVIEW

- Aggregate vacancy rates increased from 18.1% to 21.8% due to the addition of BOK Park Plaza
  - Class A vacancy increased from 14.6% to 18.8%
  - Class B vacancy increased from 22.7% to 26%
  - Class C vacancy increased from 12.4% to 23.3%
- Aggregate rental rates increased from \$21.30 per SF to \$22.23 per SF.
  - Class A rates increased from \$24.61 per SF to \$25.20 per SF.
- Class B rates increased from \$17.86 per SF to \$18.50 per SF.
- Class C rates increased from \$15.89 per SF to \$16.94 per SF.
- The CBD experienced absorption of 96,000 SF during 2018.