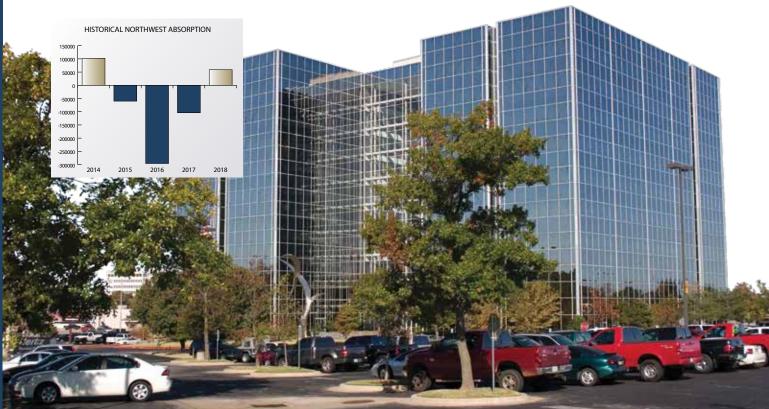

The biggest hits were once again felt in the North and Northwest submarkets which have historically been popular with energy companies. Since the peak oil price in June 2014, these submarkets have experienced negative absorption of over a half million square feet, and that amount does not include sublease vacancy, which is difficult to accurately track. However, much of the sublease vacancy has or is about to burn off and we are seeing a clearer picture of where these markets stand. The North submarket experienced negative absorption of 36,000 SF and saw its vacancy rate rise from 11% to 15% during 2018, largely due to the addition of 140,000 SF of space on the Chesapeake Energy campus. If that building is successfully leased it is likely Chesapeake may open additional buildings to lease by others. The Northwest submarket had 59,000 SF of positive absorption and its vacancy rate decreased from 19.1% to 18.0%. Despite the mediocre results, these two submarkets were actually quite active with several new companies leasing space and many existing companies choosing to relocate - usually to more modern buildings within these submarkets, but also to take advantage of excellent sublease opportunities.

#### 2018 YEAR-END NORTHWEST SUBMARKET REVIEW

- Aggregate vacancy rates decreased from 19.1% to 18.0%
  - Class A vacancy decreased from 23.1% to 14.7%
  - Class B vacancy increased from 18.2% to 20.2%
  - Class C vacancy increased from 15.5% to 16.1%
- Aggregate rental rates increased from \$18.49 per SF to \$18.57 per SF.
  - Class A rental rates decreased from \$22.47 per SF to \$22.37 per SF.
  - Class B rental rates increased from \$17.67 per SF to \$17.78 per SF.
  - Class C rental rates increased from \$14.60 per SF to \$14.89 per SF.
- The Northwest Oklahoma City submarket experienced absorption of 59,000 SF during 2018.