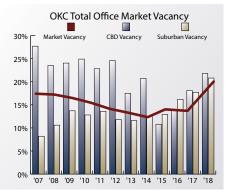

### Oklahoma City 2018 Year-End Office Market Summary

2018 was a year of mixed results for the Oklahoma City office market. While vacancies increased, so did absorption of space. That is a rare occurrence, but the amount of space added outpaced the rate it could be absorbed. Although the market absorbed almost 395,000 square feet of space, over 800,000 square feet was added to the market. For now at least, the market isn't moving forward or backward, instead it seems to be stuck in neutral. The market is actually quite active, with several large leases being signed in 2018 and several more to come in 2019. In fact, it might be more apropos to say the market is not only stuck in neutral but racing its engine. The market's overall vacancy rate stood at 20.8% at year-end, which is up from 18.0% in the previous year