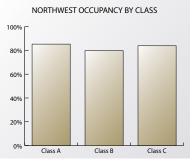

#### 2018 YEAR-END NORTHWEST SUBMARKET REVIEW

- Aggregate vacancy rates decreased from 19.1% to 18.0%
  - Class A vacancy decreased from 23.1% to 14.7%
  - Class B vacancy increased from 18.2% to 20.2%
  - Class C vacancy increased from 15.5% to 16.1%
- Aggregate rental rates increased from \$18.49 per SF to \$18.57 per SF.
  - Class A rental rates decreased from \$22.47 per SF to \$22.37 per SF.
  - Class B rental rates increased from \$17.67 per SF to \$17.78 per SF.
  - Class C rental rates increased from \$14.60 per SF to \$14.89 per SF.
- The Northwest Oklahoma City submarket experienced absorption of 59,000 SF during 2018.