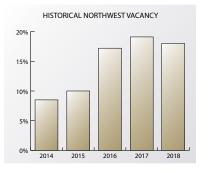

#### 2018 YEAR-END NORTHWEST SUBMARKET REVIEW

- Aggregate vacancy rates decreased from 19.1% to 18.0%
  - Class A vacancy decreased from 23.1% to 14.7%
  - Class B vacancy increased from 18.2% to 20.2%
  - Class C vacancy increased from 15.5% to 16.1%
- Aggregate rental rates increased from \$18.49 per SF to \$18.57 per SF.
  - Class A rental rates decreased from \$22.47 per SF to \$22.37 per SF.
  - Class B rental rates increased from \$17.67 per SF to \$17.78 per SF.
  - Class C rental rates increased from \$14.60 per SF to \$14.89 per SF.
- The Northwest Oklahoma City submarket experienced absorption of 59,000 SF during 2018.