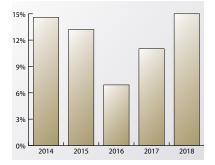

#### 2018 YEAR-END NORTH SUBMARKET REVIEW

- Aggregate vacancy rates increased from 11.0% to 15.0%
  - Class A vacancy increased from 9.0% to 29.6%
  - Class B vacancy decreased from 9.6% to 7.8%
  - Class C vacancy increased from 33% to 35.6%
- Aggregate rental rates increased from \$18.92 per SF to \$19.67 per SF.
  - Class A rental rates increased from \$22.23 per SF to \$23.73 per SF.
  - Class B rental rates increased from \$18.37 per SF to \$18.66 per SF.
  - Class C rental rates increased from \$13.80 per SF to \$14.89 per SF.
- The Oklahoma City North submarket experienced negative absorption of 36,000 SF