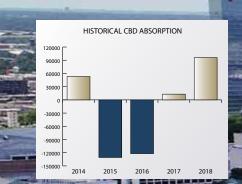

### Oklahoma City 2018 Year-End Office Market Summary

2018 was a year of mixed results for the Oklahoma City office market. While vacancies increased, so did absorption of space. That is a rare occurrence, but the amount of space added outpaced the rate it could be absorbed. Although the market absorbed almost 395,000 square feet of space, over 800,000 square feet was added to the market. For now at least, the market isn't moving forward or backward, instead it seems to be stuck in neutral. The market is actually quite active, with several large leases being signed in 2018 and several more to come in 2019. In fact, it might be more apropos to say the market is not only stuck in neutral but racing its engine. The market's overall vacancy rate stood at 20.8% at year-end, which is up from 18.0% in the previous year