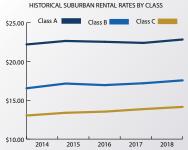

reign Row        |            |        |         |           |          |         |     |
| The Parkway               | 1982       | 6      | 96,960  | 38,729    | 40%      | \$14.50 | 15% |
| 1300 S. Meridian          |            |        |         |           |          |         |     |
| Westgate One              | 2017       | 5      | 200,000 | 67,000    | 34%      | \$22.00 | 10% |
| 10401 W. Reno             |            |        |         |           |          |         |     |
| Will Rogers Office Park 2 | 1985       | 1      | 46,748  | 0         | 0%       | \$11.50 | 10% |
| 4350 Will Rogers Parkway  |            |        |         |           |          |         |     |
| Totals                    |            |        | 919,514 | 269,741   | 29.3%    | \$16.80 |     |





HISTORICAL SUBURBAN ABSORPTION



#### 2018 Year-End Oklahoma City Office Market Summary SUBURBAN SUBMARKET

#### 2018 YEAR-END SUBURBAN SUBMARKET REVIEW

- Aggregate vacancy rates rose from 18.0% to 20.8%
  - Class A vacancy increased from to 18.8% to 19.8%
  - Class B vacancy increased from 18.0% to 18.7%
  - Class C vacancy increased from 16.6% to 20.5%
- Aggregate rental rates increased from \$17.83 per SF to \$19.61 per SF.
  - Class A rental rates increased from \$22.40 per SF to \$22.84 per SF.
  - Class B rental rates increased from \$17.20 per SF to \$17.57 per SF.
  - Class C rental increased from \$13.87 per SF to \$14.15 per SF.
- Suburban Oklahoma City experienced absorption of 299,000 SF during 2018.

#### 2019 SUBURBAN SUBMARKET FORECAST

- Suburban rental rates should rem