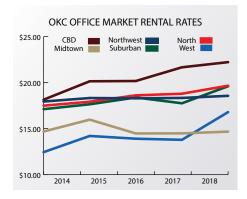

#### 2018 YEAR-END CENTRAL BUSINESS DISTRICT REVIEW

- Aggregate vacancy rates increased from 18.1% to 21.8% due to the addition of BOK Park Plaza
  - Class A vacancy increased from 14.6% to 18.8%
  - Class B vacancy increased from 22.7% to 26%
  - Class C vacancy increased from 12.4% to 23.3%
- Aggregate rental rates increased from \$21.30 per SF to \$22.23 per SF.
  - Class A rates increased from \$24.61 per SF to \$25.20 per SF.
- Class B rates increased from \$17.86 per SF to \$18.50 per SF.
- Class C rates increased from \$15.89 per SF to \$16.94 per SF.
- The CBD experienced absorption of 96,000 SF during 2018.

#### 2018 YEAR-END NORTHWEST SUBMARKET REVIEW

- Aggregate vacancy rates decreased from 19.1% to 18.0%
  - Class A vacancy decreased from 23.1% to 14.7%
  - Class B vacancy increased from 18.2% to 20.2%
  - Class C vacancy increased from 15.5% to 16.1%
- Aggregate rental rates increased from \$18.49 per SF to \$18.57 per SF.
  - Class A rental rates decreased from \$22.47 per SF to \$22.37 per SF.
  - Class B rental rates increased from \$17.67 per SF to \$17.78 per SF.
  - Class C rental rates increased from \$14.60 per SF to \$14.89 per SF.
- The Northwest Oklahoma City submarket experienced absorption of 59,000 SF during 2018.

#### 2018 YEAR-END NORTH SUBMARKET REVIEW

- Aggregate vacancy rates increased from 11.0% to 15.0%
  - Class A vacancy increased from 9.0% to 29.6%
  - Class B vacancy decreased from 9.6% to 7.8%
  - Class C vacancy increased from 33% to 35.6%
- Aggregate rental rates increased from \$18.92 per SF to \$19.67 per SF.
  - Class A rental rates increased from \$22.23 per SF to \$23.73 per SF.
  - Class B rental rates increased from \$18.37 per SF to \$18.66 per SF.
  - Class C rental rates increased from \$13.80 per SF to \$14.89 per SF.
- The Oklahoma City North submarket experienced negative absorption of 36,000 SF