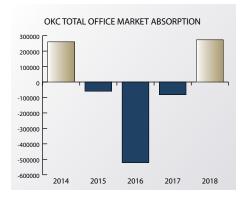

### Oklahoma City 2018 Year-End Office Market Summary

2018 was a year of mixed results for the Oklahoma City office market. While vacancies increased, so did absorption of space. That is a rare occurrence, but the amount of space added outpaced the rate it could be absorbed. Although the market absorbed almost 395,000 square feet of space, over 800,000 square feet was added to the market. For now at least, the market isn't moving forward or backward, instead it seems to be stuck in neutral. The market is actually quite active, with several large leases being signed in 2018 and several more to come in 2019. In fact, it might be more apropos to say the market is not only stuck in neutral but racing its engine. The market's overall vacancy rate stood at 20.8% at year-end, which is up from 18.0% in the previous year