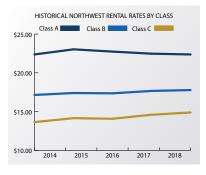

#### 2018 YEAR-END NORTHWEST SUBMARKET REVIEW

- Aggregate vacancy rates decreased from 19.1% to 18.0%
  - Class A vacancy decreased from 23.1% to 14.7%
  - Class B vacancy increased from 18.2% to 20.2%
  - Class C vacancy increased from 15.5% to 16.1%
- Aggregate rental rates increased from \$18.49 per SF to \$18.57 per SF.
  - Class A rental rates decreased from \$22.47 per SF to \$22.37 per SF.
  - Class B rental rates increased from \$17.67 per SF to \$17.78 per SF.
  - Class C rental rates increased from \$14.60 per SF to \$14.89 per SF.
- The Northwest Oklahoma City submarket experienced absorption of 59,000 SF during 2018.