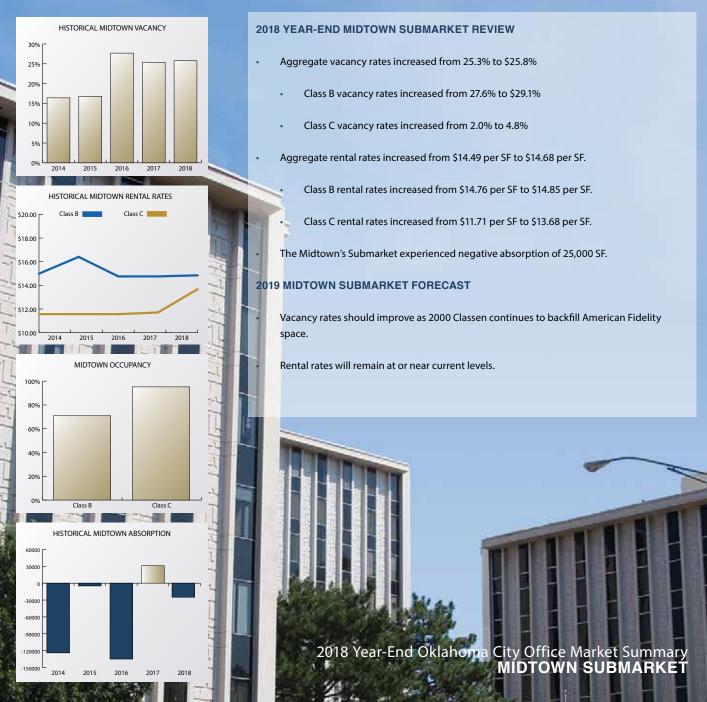

#### 2018 YEAR-END CENTRAL BUSINESS DISTRICT REVIEW

- Aggregate vacancy rates increased from 18.1% to 21.8% due to the addition of BOK Park Plaza
  - Class A vacancy increased from 14.6% to 18.8%
  - Class B vacancy increased from 22.7% to 26%
  - Class C vacancy increased from 12.4% to 23.3%
- Aggregate rental rates increased from \$21.30 per SF to \$22.23 per SF.
  - Class A rates increased from \$24.61 per SF to \$25.20 per SF.
- Class B rates increased from \$17.86 per SF to \$18.50 per SF.
- Class C rates increased from \$15.89 per SF to \$16.94 per SF.
- The CBD experienced absorption of 96,000 SF during 2018.

#### 2019 CENTRAL BUSINESS DISTRICT FORECAST

- Vacancy rates will level off.
- Average rental rates will rise due to the addition of higher rent buildings.