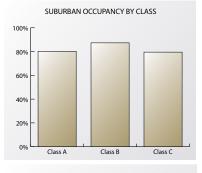

vereign Row        |            |        |         |           |          |         |     |
| The Parkway               | 1982       | 6      | 96,960  | 38,729    | 40%      | \$14.50 | 15% |
| 1300 S. Meridian          |            |        |         |           |          |         |     |
| Westgate One              | 2017       | 5      | 200,000 | 67,000    | 34%      | \$22.00 | 10% |
| 10401 W. Reno             |            |        |         |           |          |         |     |
| Will Rogers Office Park 2 | 1985       | 1      | 46,748  | 0         | 0%       | \$11.50 | 10% |
| 4350 Will Rogers Parkway  |            |        |         |           |          |         |     |
| Totals                    |            |        | 919,514 | 269,741   | 29.3%    | \$16.80 |     |





HISTORICAL SUBURBAN ABSORPTION



#### 2018 Year-End Oklahoma City Office Market Summary SUBURBAN SUBMARKET

#### 2018 YEAR-END SUBURBAN SUBMARKET REVIEW

- Aggregate vacancy rates rose from 18.0% to 20.8%
  - Class A vacancy increased from to 18.8% to 19.8%
  - Class B vacancy increased from 18.0% to 18.7%
  - Class C vacancy increased from 16.6% to 20.5%
- Aggregate rental rates increased from \$17.83 per SF to \$19.61 per SF.
  - Class A rental rates increased from \$22.40 per SF to \$22.84 per SF.
  - Class B rental rates increased from \$17.20 per SF to \$17.57 per SF.
  - Class C rental increased from \$13.87 per SF to \$14.15 per SF.
- Suburban Oklahoma City experienced absorption of 299,000 SF during 2018.

#### 2019 SUBURBAN SUBMARKET FORECAST

- Suburban rental rates should r