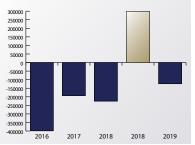

#### 2019 YEAR-END CENTRAL BUSINESS DISTRICT REVIEW

- Aggregate vacancy rates decreased from 21.8% to 21.1%
  - Class A vacancy increased from 18.8% to 21.4%
  - Class B vacancy decreased from 26% to 21.3%
  - Class C vacancy decreased from 23.3% to 16.7%
  - Aggregate rental rates increased from \$22.23 per SF to \$22.47 per SF.
  - Class A rates increased from \$25.20 per SF to \$25.28 per SF.
  - Class B rates increased from \$18.50 per SF to \$19.00 per SF.
  - Class C rates decreased from \$16.94 per SF to \$16.63 per SF.
- The CBD experienced absorption of 56,000 SF during 2019.