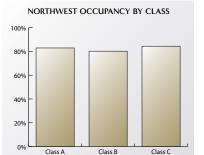

The large Northwest submarket actually had a fairly uneventful year with 29,000 square feet of negative absorption and a small increase in vacancy from 18.0% to 18.4%. However, this market will face serious challenges in 2020 as Hertz is set to vacate its 225,000 SF building in the Quail Springs area and place that