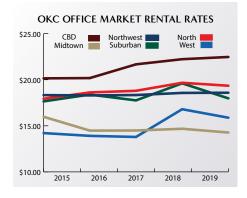

The Central Business District is currently 21.1% vacant compared to 21.8% vacant a year ago. Average rental rates downtown increased from \$22.23 at \$22.47 per square foot due to the addition of higher priced new product at The Monarch Building. The vacancy rate in the CBD could improve slightly in the next 6 months as another mostly pre-leased building, 606 N. Broadway, is added to the rolls. 606 N. Broadway is set to become the headquarters for Heartland Payment Systems with verv little space remaining to be leased to others. Another factor that could assist the CBD's improvement is that nearly 60% of the vacant space is located in desirable Class A buildings as opposed to previous years when the bulk of the space was in less desirable Class B and C buildings.

#### 2019 YEAR-END CENTRAL BUSINESS DISTRICT REVIEW

- Aggregate vacancy rates decreased from 21.8% to 21.1%
  - Class A vacancy increased from 18.8% to 21.4%
  - Class B vacancy decreased from 26% to 21.3%
  - Class C vacancy decreased from 23.3% to 16.7%
  - Aggregate rental rates increased from \$22.23 per SF to \$22.47 per SF.
  - Class A rates increased from \$25.20 per SF to \$25.28 per SF.
  - Class B rates increased from \$18.50 per SF to \$19.00 per SF.
  - Class C rates decreased from \$16.94 per SF to \$16.63 per SF.
- The CBD experienced absorption of 56,000 SF during 2019.