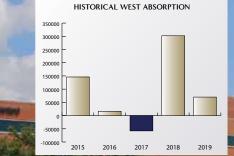

# 2019 Oklahoma City Office Sales

2019 was another year of respectable investment activity for the Oklahoma City office market. Overall, there were eight transactions; this reflects buildings containing at least 25,000 square feet and does not include medical office buildings which are considered a separate asset class. Of note, none of the sales involved downtown assets, which has not happened for several years.

The most significant office building sale was Union Plaza, a 246,000 square foot, eighteen story, Class A property on NW Expressway. It sold for \$21,850,000, just under \$90.00 per square foot. The price struck some as low but it suffered from a vacancy rate of 30%. The purchaser is an experienced Colorado based investment group with plans to invest in common area upgrades and better position the property in an increasingly competitive leasing environment.