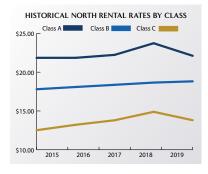

The largest hit to vacancies occurred in the North submarket where Ackerman McQueen vacated approximately 60,000 square feet when they moved downtown and Central Park reclassified approximately 68,000 square feet of sublease space as primary vacancy. An additional 64,000 square feet of newly vacant space was added at 9400 Broadway, formerly One Benham Place. Those losses helped cause the vacancy rate in this submarket to rise steeply from 15.0% to 23.6%.