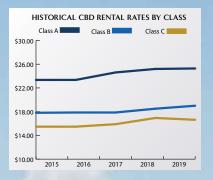

#### 2019 YEAR-END CENTRAL BUSINESS DISTRICT REVIEW

- Aggregate vacancy rates decreased from 21.8% to 21.1%
  - Class A vacancy increased from 18.8% to 21.4%
  - Class B vacancy decreased from 26% to 21.3%
  - Class C vacancy decreased from 23.3% to 16.7%
  - Aggregate rental rates increased from \$22.23 per SF to \$22.47 per SF.
  - Class A rates increased from \$25.20 per SF to \$25.28 per SF.
  - Class B rates increased from \$18.50 per SF to \$19.00 per SF.
  - Class C rates decreased from \$16.94 per SF to \$16.63 per SF.
- The CBD experienced absorption of 56,000 SF during 2019.