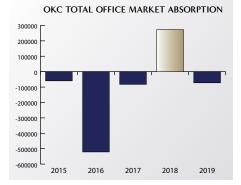

# OKLAHOMA CITY 2019 Year-End Office Market Summary

The calendar year 2019 showed minimal change in the Oklahoma City office market, but what change occurred was mostly negative. In general, the market began to give back much of the 400,000 square feet of positive absorption that occurred in 2018. Vacancies increased from 20.1% to 20.9% and absorption of space totaled a negative 68,000 square feet as more space was vacated than leased during the year. Although the Central Business District experienced positive absorption of 56,000 square feet, the suburban markets had approximately 124,000 square feet of negative absorption. Some suburban areas actually had relatively healthy absorption, but that was offset by 217,000 square feet of negative absorption in the North submarket.

#### 2019 YEAR-END CENTRAL BUSINESS DISTRICT REVIEW

- Aggregate vacancy rates decreased from 21.8% to 21.1%
  - Class A vacancy increased from 18.8% to 21.4%
  - Class B vacancy decreased from 26% to 21.3%
  - Class C vacancy decreased from 23.3% to 16.7%
  - Aggregate rental rates increased from \$22.23 per SF to \$22.47 per SF.
  - Class A rates increased from \$25.20 per SF to \$25.28 per SF.
  - Class B rates increased from \$18.50 per SF to \$19.00 per SF.
  - Class C rates decreased from \$16.94 per SF to \$16.63 per SF.
- The CBD experienced absorption of 56,000 SF during 2019.