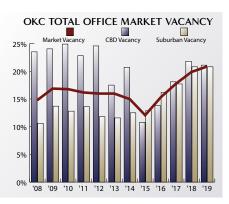

# OKLAHOMA CITY 2019 Year-End Office Market Summary

The calendar year 2019 showed minimal change in the Oklahoma City office market, but what change occurred was mostly negative. In general, the market began to give back much of the 400,000 square feet of positive absorption that occurred in 2018. Vacancies increased from 20.1% to 20.9% and absorption of space totaled a negative 68,000 square feet as more space was vacated than leased during the year. Although the Central Business District experienced positive absorption of 56,000 square feet, the suburban markets had approximately 124,000 square feet of negative absorption. Some suburban areas actually had relatively healthy absorption, but that was offset by 217,000 square feet of negative absorption in the North submarket.

The Central Business District is currently 21.1% vacant compared to 21.8% vacant a year ago. Average rental rates downtown increased from \$22.23 at \$22.47 per square foot due to the addition of higher priced new product at The Monarch Building. The vacancy rate in the CBD could improve slightly in the next 6 months as another mostly pre-leased building, 606 N. Broadway, is added to the rolls. 606 N. Broadway is set to become the headquarters for Heartland Payment Systems with verv little space remaining to be leased to others. Another factor that could assist the CBD's improvement is that nearly 60% of the vacant space is located in desirable Class A buildings as opposed to previous years when the bulk of the space was in less desirable Class B and C buildings.