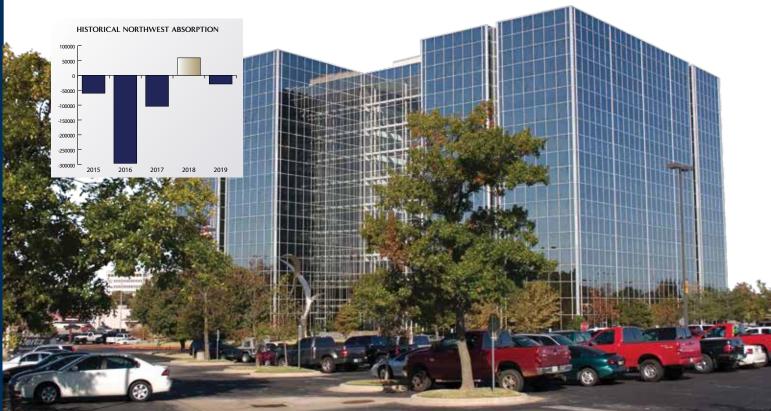

The large Northwest submarket actually had a fairly uneventful year with 29,000 square feet of negative absorption and a small increase in vacancy from 18.0% to 18.4%. However, this market will face serious challenges in 2020 as Hertz is set to vacate its 225,000 SF building in the Quail Springs area and place that

space on the market in the first half of 2020. Additionally, the usually well-occupied IBC Center will soon have approximately 80,000 square feet made available by the relocations of Echo Energy and EOG Resources.