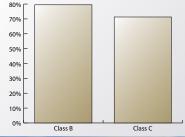

# 2019 Oklahoma City Office Sales

2019 was another year of respectable investment activity for the Oklahoma City office market. Overall, there were eight transactions; this reflects buildings containing at least 25,000 square feet and does not include medical office buildings which are considered a separate asset class. Of note, none of the sales involved downtown assets, which has not happened for several years.

The most significant office building sale was Union Plaza, a 246,000 square foot, eighteen story, Class A property on NW Expressway. It sold for \$21,850,000, just under \$90.00 per square foot. The price struck some as low but it suffered from a vacancy rate of 30%. The purchaser is an experienced Colorado based investment group with plans to invest in common area upgrades and better position the property in an increasingly competitive leasing environment.