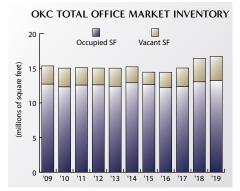

# OKLAHOMA CITY 2019 Year-End Office Market Summary

The calendar year 2019 showed minimal change in the Oklahoma City office market, but what change occurred was mostly negative. In general, the market began to give back much of the 400,000 square feet of positive absorption that occurred in 2018. Vacancies increased from 20.1% to 20.9% and absorption of space totaled a negative 68,000 square feet as more space was vacated than leased during the year. Although the Central Business District experienced positive absorption of 56,000 square feet, the suburban markets had approximately 124,000 square feet of negative absorption. Some suburban areas actually had relatively healthy absorption, but that was offset by 217,000 square feet of negative absorption in the North submarket.

RSF 16,768,741

Vacant SF Vacant % 3,418,867 20.9% Rate \$19.53