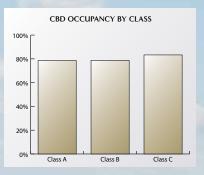

#### 2019 YEAR-END CENTRAL BUSINESS DISTRICT REVIEW

- Aggregate vacancy rates decreased from 21.8% to 21.1%
  - Class A vacancy increased from 18.8% to 21.4%
  - Class B vacancy decreased from 26% to 21.3%
  - Class C vacancy decreased from 23.3% to 16.7%
  - Aggregate rental rates increased from \$22.23 per SF to \$22.47 per SF.
  - Class A rates increased from \$25.20 per SF to \$25.28 per SF.
  - Class B rates increased from \$18.50 per SF to \$19.00 per SF.
  - Class C rates decreased from \$16.94 per SF to \$16.63 per SF.
- The CBD experienced absorption of 56,000 SF during 2019.