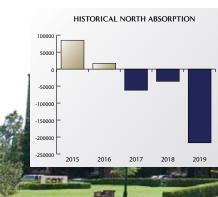

The largest hit to vacancies occurred in the North submarket where Ackerman McQueen vacated approximately 60,000 square feet when they moved downtown and Central Park reclassified approximately 68,000 square feet of sublease space as primary vacancy. An additional 64,000 square feet of newly vacant space was added at 9400 Broadway, formerly One Benham Place. Those losses helped cause the vacancy rate in this submarket to rise steeply from 15.0% to 23.6%.