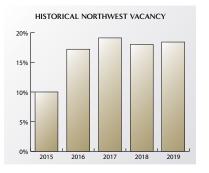

The large Northwest submarket actually had a fairly uneventful year with 29,000 square feet of negative absorption and a small increase in vacancy from 18.0% to 18.4%. However, this market will face serious challenges in 2020 as Hertz is set to vacate its 225,000 SF building in the Quail Springs area and place that