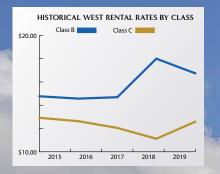

# 2019 Oklahoma City Office Sales

2019 was another year of respectable investment activity for the Oklahoma City office market. Overall, there were eight transactions; this reflects buildings containing at least 25,000 square feet and does not include medical office buildings which are considered a separate asset class. Of note, none of the sales involved downtown assets, which has not happened for several years.

The most significant office building sale was Union Plaza, a 246,000 square foot, eighteen story, Class A property on NW Expressway. It sold for \$21,850,000, just under \$90.00 per square foot. The price struck some as low but it suffered from a vacancy rate of 30%. The purchaser is an experienced Colorado based investment group with plans to invest in common area upgrades and better position the property in an increasingly competitive leasing environment.