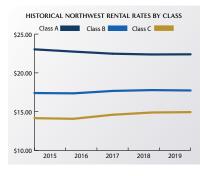

The large Northwest submarket actually had a fairly uneventful year with 29,000 square feet of negative absorption and a small increase in vacancy from 18.0% to 18.4%. However, this market will face serious challenges in 2020 as Hertz is set to vacate its 225,000 SF building in the Quail Springs area and place that