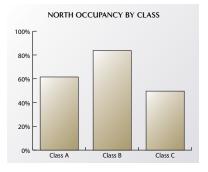

The largest hit to vacancies occurred in the North submarket where Ackerman McQueen vacated approximately 60,000 square feet when they moved downtown and Central Park reclassified approximately 68,000 square feet of sublease space as primary vacancy. An additional 64,000 square feet of newly vacant space was added at 9400 Broadway, formerly One Benham Place. Those losses helped cause the vacancy rate in this submarket to rise steeply from 15.0% to 23.6%.