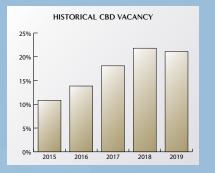

The Central Business District is currently 21.1% vacant compared to 21.8% vacant a year ago. Average rental rates downtown increased from \$22.23 at \$22.47 per square foot due to the addition of higher priced new product at The Monarch Building. The vacancy rate in the CBD could improve slightly in the next 6 months as another mostly pre-leased building, 606 N. Broadway, is added to the rolls. 606 N. Broadway is set to become the headquarters for Heartland Payment Systems with verv little space remaining to be leased to others. Another factor that could assist the CBD's improvement is that nearly 60% of the vacant space is located in desirable Class A buildings as opposed to previous years when the bulk of the space was in less desirable Class B and C buildings.

#### 2019 YEAR-END CENTRAL BUSINESS DISTRICT REVIEW

- Aggregate vacancy rates decreased from 21.8% to 21.1%
  - Class A vacancy increased from 18.8% to 21.4%
  - Class B vacancy decreased from 26% to 21.3%
  - Class C vacancy decreased from 23.3% to 16.7%
  - Aggregate rental rates increased from \$22.23 per SF to \$22.47 per SF.
  - Class A rates increased from \$25.20 per SF to \$25.28 per SF.
  - Class B rates increased from \$18.50 per SF to \$19.00 per SF.
  - Class C rates decreased from \$16.94 per SF to \$16.63 per SF.
- The CBD experienced absorption of 56,000 SF during 2019.