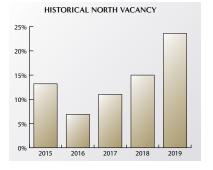

The largest hit to vacancies occurred in the North submarket where Ackerman McQueen vacated approximately 60,000 square feet when they moved downtown and Central Park reclassified approximately 68,000 square feet of sublease space as primary vacancy. An additional 64,000 square feet of newly vacant space was added at 9400 Broadway, formerly One Benham Place. Those losses helped cause the vacancy rate in this submarket to rise steeply from 15.0% to 23.6%.