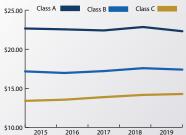

The Central Business District is currently 21.1% vacant compared to 21.8% vacant a year ago. Average rental rates downtown increased from \$22.23 at \$22.47 per square foot due to the addition of higher priced new product at The Monarch Building. The vacancy rate in the CBD could improve slightly in the next 6 months as another mostly pre-leased building, 606 N. Broadway, is added to the rolls. 606 N. Broadway is set to become the headquarters for Heartland Payment Systems with verv little space remaining to be leased to others. Another factor that could assist the CBD's improvement is that nearly 60% of the vacant space is located in desirable Class A buildings as opposed to previous years when the bulk of the space was in less desirable Class B and C buildings.

#### 2019 YEAR-END CENTRAL BUSINESS DISTRICT REVIEW

- Aggregate vacancy rates decreased from 21.8% to 21.1%
  - Class A vacancy increased from 18.8% to 21.4%
  - Class B vacancy decreased from 26% to 21.3%
  - Class C vacancy decreased from 23.3% to 16.7%
  - Aggregate rental rates increased from \$22.23 per SF to \$22.47 per SF.
  - Class A rates increased from \$25.20 per SF to \$25.28 per SF.
  - Class B rates increased from \$18.50 per SF to \$19.00 per SF.
  - Class C rates decreased from \$16.94 per SF to \$16.63 per SF.
- The CBD experienced absorption of 56,000 SF during 2019.