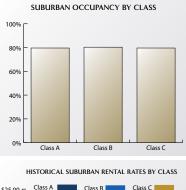

The Central Business District is currently 21.1% vacant compared to 21.8% vacant a year ago. Average rental rates downtown increased from \$22.23 at \$22.47 per square foot due to the addition of higher priced new product at The Monarch Building. The vacancy rate in the CBD could improve slightly in the next 6 months as another mostly pre-leased building, 606 N. Broadway, is added to the rolls. 606 N. Broadway is set to become the headquarters for Heartland Payment Systems with verv little space remaining to be leased to others. Another factor that could assist the CBD's improvement is that nearly 60% of the vacant space is located in desirable Class A buildings as opposed to previous years when the bulk of the space was in less desirable Class B and C buildings.

#### 2019 YEAR-END CENTRAL BUSINESS DISTRICT REVIEW

- Aggregate vacancy rates decreased from 21.8% to 21.1%
  - Class A vacancy increased from 18.8% to 21.4%
  - Class B vacancy decreased from 26% to 21.3%
  - Class C vacancy decreased from 23.3% to 16.7%
  - Aggregate rental rates increased from \$22.23 per SF to \$22.47 per SF.
  - Class A rates increased from \$25.20 per SF to \$25.28 per SF.
  - Class B rates increased from \$18.50 per SF to \$19.00 per SF.
  - Class C rates decreased from \$16.94 per SF to \$16.63 per SF.
- The CBD experienced absorption of 56,000 SF during 2019.