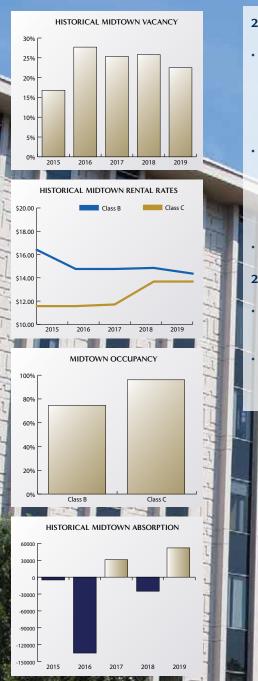

| 0%       | \$18.50 | 19.4% |
| 6201 N Santa Fe Ave<br>St. Anthony Prof. Bldg                          | 1987       | 6      | 83,898    | 2,740                 | 3%       | \$18.50 | 12%   |
| 608 NW 9th St<br>Tower Physicians Offices                              | 1986       | 11     | 117,556   | 13,866                | 12%      | \$18.00 | 12%   |
| 4200 W Memorial Rd                                                     |            |        | A BURN    | and the second second |          |         |       |
|                                                                        |            |        | 2,075,941 | 236,959               | 11.4%    | \$20.01 |       |

MEDICAL

St. Anthony Healthplex

### 2019 Year-End Oklahoma City Office Market Summary MIDTOWN SUBMARKET



#### 2019 YEAR-END MIDTOWN SUBMARKET REVIEW

- Aggregate vacancy rates decreased from 25.8% to 22.5%
  - Class B vacancy rates decreased from 29.1% to 25.4%
  - Class C vacancy rates decreased from 4.8% to 3.9%
- Aggregate rental rates decreased from \$14.68 per SF to \$14.27 per SF.
  - Class B rental rates decreased from \$14.85 per SF to \$14.36 per SF.
  - Class C rental rates were flat at \$13.68 per SF.
- The Midtown's Submarket experienced absorption of 52,000 SF.

#### **2020 MIDTOWN SUBMARKET FORECAST**

- Vacancy rates should improve as 2000 Classen continues to backfill American Fidelity space.
- Rental rates will remain at or near current levels.



|            | 20                                                                 | ALL GAL GALL