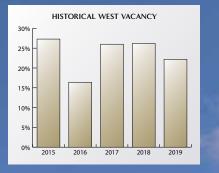

# 2019 Oklahoma City Office Sales

2019 was another year of respectable investment activity for the Oklahoma City office market. Overall, there were eight transactions; this reflects buildings containing at least 25,000 square feet and does not include medical office buildings which are considered a separate asset class. Of note, none of the sales involved downtown assets, which has not happened for several years.

The most significant office building sale was Union Plaza, a 246,000 square foot, eighteen story, Class A property on NW Expressway. It sold for \$21,850,000, just under \$90.00 per square foot. The price struck some as low but it suffered from a vacancy rate of 30%. The purchaser is an experienced Colorado based investment group with plans to invest in common area upgrades and better position the property in an increasingly competitive leasing environment.