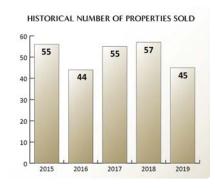

#### **SALES**

In 2019 there were a total of 45 properties with 25 units or more that transacted in the Oklahoma City metro area, with a total sales volume of \$570 million. Although this marks the first time in the city's history to achieve the half

billion-dollar mark, what makes this record even more interesting isn't the sheer volume, rather the fact that this record was a relatively average year in terms of total units sold. In 2019, there was 7,851 units that transacted, a mere 3.76% over the five-year average, but at \$72,668 per unit, that accounts for a staggering 45% increase in average price per unit compared to the previous year. Although this is a significant increase, it should be pointed out that 2019 had higher than average volume of Class A and B units transact, which will drive the overall average price per unit up compared to most years.