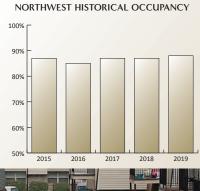

#### **CURRENT MARKET**

- 18,180 Units Studied
- Average Vacancy is 12%

| • | Averages  | Occupancy | EFF    | 1 Bed  | 2 Bed  | 3 Bed  |
|---|-----------|-----------|--------|--------|--------|--------|
|   | Submarket | 88%       | \$1.12 | \$0.86 | \$0.77 | \$0.71 |
|   | Class A   | 89%       |        | \$1.15 | \$0.92 | \$0.94 |
|   | Class B   | 92%       |        | \$1.05 | \$0.99 | \$0.95 |
|   | Class C   | 87%       |        | \$0.82 | \$0.74 | \$0.68 |