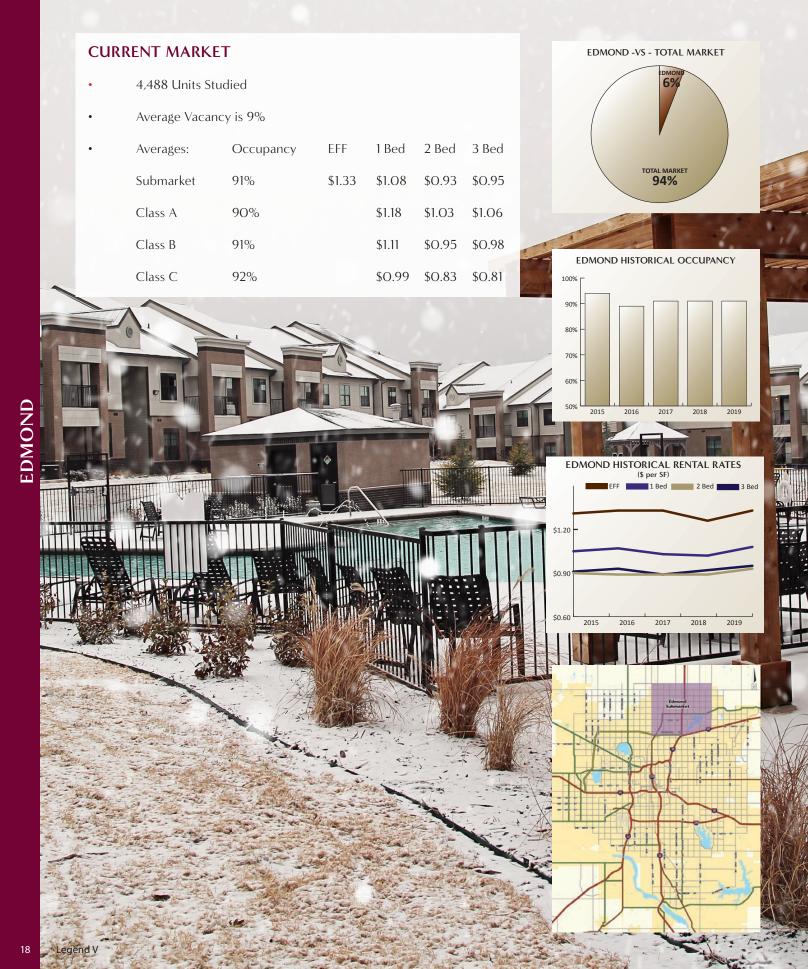

#### **CURRENT MARKET**

- 18,180 Units Studied
- Average Vacancy is 12%

| • | Averages  | Occupancy | EFF    | 1 Bed  | 2 Bed  | 3 Bed  |
|---|-----------|-----------|--------|--------|--------|--------|
|   | Submarket | 88%       | \$1.12 | \$0.86 | \$0.77 | \$0.71 |
|   | Class A   | 89%       |        | \$1.15 | \$0.92 | \$0.94 |
|   | Class B   | 92%       |        | \$1.05 | \$0.99 | \$0.95 |
|   | Class C   | 87%       |        | \$0.82 | \$0.74 | \$0.68 |

#### **CURRENT MARKET**

- 4,453 Units Studied
- Average Vacancy is 11%

| • | Averages: | Occupancy | EFF | 1 Bed  | 2 Bed  | 3 Bed  |
|---|-----------|-----------|-----|--------|--------|--------|
|   | Submarket | 89%       |     | \$1.11 | \$0.93 | \$0.93 |
|   | Class A   | 88%       |     | \$1.17 | \$0.98 | \$0.95 |
|   | Class B   | 90%       |     | \$1.07 | \$0.90 | \$0.92 |
|   | Class C   | 88%       |     | \$1.01 | \$0.86 |        |