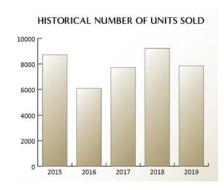

billion-dollar mark, what makes this record even more interesting isn't the sheer volume, rather the fact that this record was a relatively average year in terms of total units sold. In 2019, there was 7,851 units that transacted, a mere 3.76% over the five-year average, but at \$72,668 per unit, that accounts for a staggering 45% increase in average price per unit compared to the previous year. Although this is a significant increase, it should be pointed out that 2019 had higher than average volume of Class A and B units transact, which will drive the overall average price per unit up compared to most years.