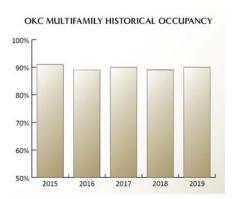

Today's apartment residents are not only renting for longer, but they're staying in their specific units longer. This adds up to the expectation that demand for apartments will only continue to increase, further driving rates higher while pushing vacancy and concessions lower. Between the end of 2018 and 2019 rental rates in Oklahoma City grew 3.33% year over year to a market average of \$0.93 overall. Occupancy remained unchanged at 90% and rental concessions lowered slightly to an average of