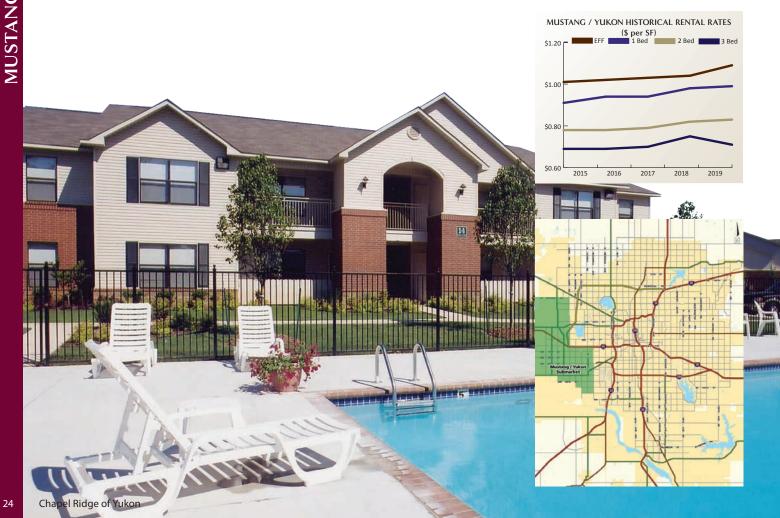

|           |           |        | 4         |            |        |
| Villas at Countryside Village          | 9501 S. I-35 Service Road                    | 2002         | 360       | 90%       | n/a    | \$0.99    | \$0.91     | n/a    |

## 2019 Year End Oklahoma City Multifamily Market Summary MUSTANG / YUKON SUBMARKET

#### **CURRENT MARKET**

- 3,054 Units Studied
- Average Vacancy is 7%

| • | Averages: | Occupancy | EFF    | 1 Bed  | 2 Bed  | 3 Bed  |
|---|-----------|-----------|--------|--------|--------|--------|
|   | Submarket | 93%       | \$1.09 | \$0.99 | \$0.83 | \$0.71 |
|   | Class A   | 93%       |        | \$1.13 | \$0.93 | \$0.83 |
|   | Class B   | 93%       | \$1.39 | \$0.98 | \$0.83 | \$0.73 |
|   | Class C   | 93%       | \$0.95 | \$0.88 | \$0.77 | \$0.67 |







# MUSTANG / YUKON

## 2019 Year End Oklahoma City Multifamily Market Summary MUSTANG / YUKON SUBMARKET

|    | Property                          | Address                     | Year Bulit | No. Units | Occupancy |        | Average R | ent/Sq Ft |        |
|----|-----------------------------------|-----------------------------|------------|-----------|-----------|--------|-----------|-----------|--------|
| 1  | <u>' '</u>                        |                             |            |           | <u> </u>  | EFF    | 1 Bed     | 2 Bed     | 3 Bed  |
|    | ChapelRidge of Yukon              | 11501 S.W. 15th Street      | 2004       | 200       | 90%       | n/a    | \$1.02    | \$0.82    | \$0.78 |
|    | Charlemagne                       | 100 Kimball Road            | 1967       |