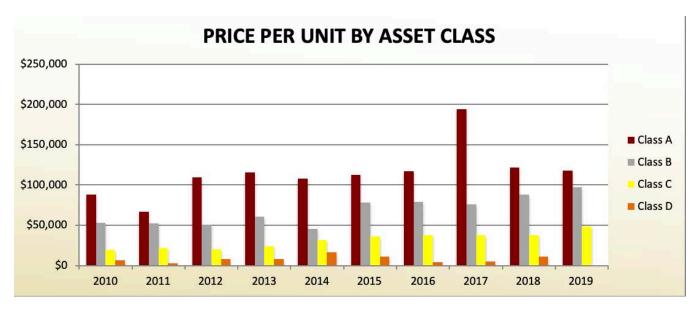

Breaking the market down, the largest gain year over year came from Class C assets, with an overall rent growth of a staggering 7.59% to \$0.81 per square foot. Likewise, studios and efficiency units had the largest gains in unit types, with an annual increase of 3.48% and 5.26% respectively. Alternatively, Class A properties experienced a slight decrease in their annual rent growth, decreasing 1.65% to an average of \$1.30 per square foot. Studying these numbers shows there is significant demand in the workforce housing sector, which was also reflected in the breakdown of average sales price by class.

billion-dollar mark, what makes this record even more interesting isn't the sheer volume, rather the fact that this record was a relatively average year in terms of total units sold. In 2019, there was 7,851 units that transacted, a mere 3.76% over the five-year average, but at \$72,668 per unit, that accounts for a staggering 45% increase in average price per unit compared to the previous year. Although this is a significant increase, it should be pointed out that 2019 had higher than average volume of Class A and B units transact, which will drive the overall average price per unit up compared to most years.

While the overall price per unit increased substantially, it's important to break down the transactions into classes to get a better understanding of the overall market health. 2019 was an active year for quality assets in Oklahoma City, with a total of eleven transactions with Classes A and B combined. Of those, six transactions were Class A for a total sales volume of \$231.8 million. Broken down, this represents 1,968 units for an average price per unit of \$117,775, a slight decrease of 3.34% in overall price per unit from the previous year. Class A transactions had an average nonad-valorem tax adjusted cap rate of 5.51%. Interestingly, Class A transactions made up just over 25% of the overall units transacted. which is 70% more than the fiveyear average, showing a strong flight to quality for well-located and performing assets. Class B transactions were also active, with a total of 1,090 units transacting with a total sales volume of \$106.1 million. These five transactions had an average price per unit of \$97,372, a 10.7% increase in value from the previous year. Investors paid an average of 6% cap rates on a non-ad-valorem tax adjusted

#### **Current Apartment Construction**

basis for Class B assets in 2019.

Often Class C transactions are looked to as the overall barometer. for the multifamily market health due to the share of units sold compared to the overall total. In 2019 the total units sold decreased 34% from the previous year, for a total of 4,579 units. Although this decline is significant, the prices paid represented a strong appetite in investor demand jumping 24% since the previous year to \$48,267. Of the 31 transactions, investors paid an average of 6.24% cap rate for Class C transactions, on a non-ad-valorem tax adjusted basis. Overall, cap rates were compressed on all asset classes by 10.52%, with an overall market cap rate of 6.04% showing continued demand for multifamily investments in Oklahoma.