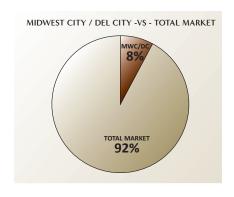

| 1984       | 160       | 88%       | n/a    | \$1.03  | \$0.92     | \$0.82 |
| Edmond Average                    |                        |            | 4,488     | 91%       | \$1.33 | \$1.08  | \$0.93     | \$0.95 |



## 2019 Year End Oklahoma City Multifamily Market Summary MIDWEST CITY / DEL CITY SUBMARKET

#### **CURRENT MARKET**

- 6,324 Units Studied
- Average Vacancy is 10%

| • | Averages: | Occupancy | EFF    | 1 Bed  | 2 Bed  | 3 Bed  |
|---|-----------|-----------|--------|--------|--------|--------|
|   | Submarket | 90%       | \$1.00 | \$0.88 | \$0.78 | \$0.74 |
|   | Class A   | 91%       |        | \$1.17 | \$0.94 | \$0.99 |
|   | Class B   | 89%       |        | \$1.03 | \$0.84 | \$0.83 |
|   | Class C   | 90%       |        | \$0.86 | \$0.77 | \$0.71 |







## 2019 Year End Oklahoma City Multifamily Market Summary MIDWEST CITY / DEL CITY SUBMARKET

| Property                       | Address                 | Year Built | No. Units | Occupancy | EFF    | Average I<br>1 Bed | Rent/Sq Ft<br>2 Bed | 3 Bed  |
|--------------------------------|-------------------------|------------|-----------|-----------|--------|--------------------|---------------------|--------|
| Aspen Walk                     | 5537 S. Sunnylane       | 1974       | 145       | 92%       | n/a    | \$0.75             | \$0.77              | n/a    |
| Boulevard at Lakeside          | 11300 SE 15th           | 2016       | 216       | 91%       | n/a    | \$1.17             | \$0.94              | \$0.99 |
| Cedar Hills                    | 4625 Tinker Expressway  | 1970