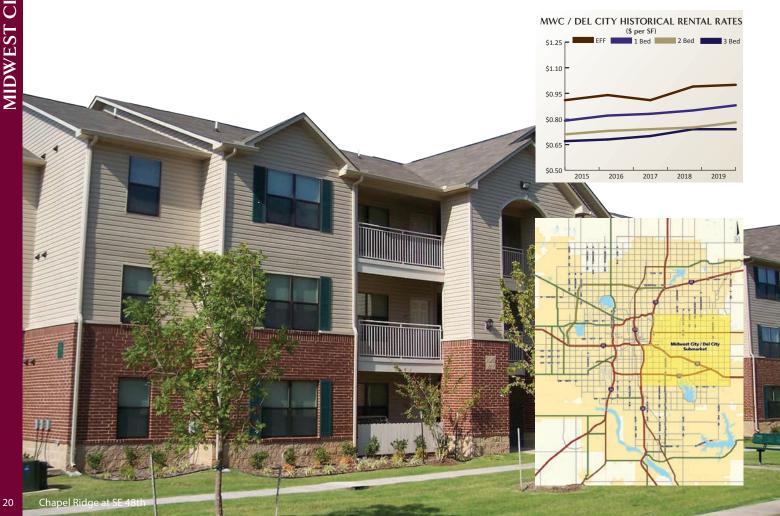

| 1984       | 160       | 88%       | n/a    | \$1.03  | \$0.92     | \$0.82 |
| Edmond Average                    |                        |            | 4,488     | 91%       | \$1.33 | \$1.08  | \$0.93     | \$0.95 |



## 2019 Year End Oklahoma City Multifamily Market Summary MIDWEST CITY / DEL CITY SUBMARKET

#### **CURRENT MARKET**

- 6,324 Units Studied
- Average Vacancy is 10%

| • | Averages: | Occupancy | EFF    | 1 Bed  | 2 Bed  | 3 Bed  |
|---|-----------|-----------|--------|--------|--------|--------|
|   | Submarket | 90%       | \$1.00 | \$0.88 | \$0.78 | \$0.74 |
|   | Class A   | 91%       |        | \$1.17 | \$0.94 | \$0.99 |
|   | Class B   | 89%       |        | \$1.03 | \$0.84 | \$0.83 |
|   | Class C   | 90%       |        | \$0.86 | \$0.77 | \$0.71 |







## 2019 Year End Oklahoma City Multifamily Market Summary MIDWEST CITY / DEL CITY SUBMARKET

| Property                       | Address                 | Year Built | No. Units | Occupancy | EFF    | Average I<br>1 Bed | Rent/Sq Ft<br>2 Bed | 3 Bed  |
|--------------------------------|-------------------------|------------|-----------|-----------|--------|--------------------|---------------------|--------|
| Aspen Walk                     | 5537 S. Sunnylane       | 1974       | 145       | 92%       | n/a    | \$0.75             | \$0.77              | n/a    |
| Boulevard at Lakeside          | 11300 SE 15th           | 2016       | 216       | 91%       | n/a    | \$1.17             | \$0.94              | \$0.99 |
| Cedar Hills                    | 4625 Tinker Expressway  | 1970