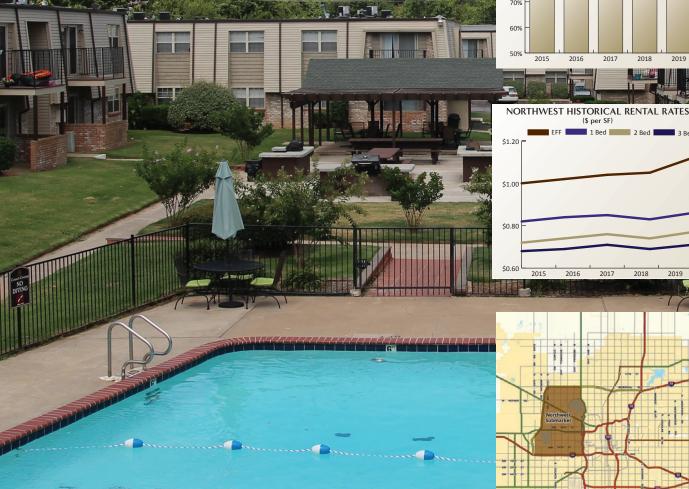

## 2019 Year End Oklahoma City Multifamily Market Summary NORTHWEST SUBMARKET

#### **CURRENT MARKET**

- 18,180 Units Studied
- Average Vacancy is 12%

| • | Averages  | Occupancy | EFF    | 1 Bed  | 2 Bed  | 3 Bed  |
|---|-----------|-----------|--------|--------|--------|--------|
|   | Submarket | 88%       | \$1.12 | \$0.86 | \$0.77 | \$0.71 |
|   | Class A   | 89%       |        | \$1.15 | \$0.92 | \$0.94 |
|   | Class B   | 92%       |        | \$1.05 | \$0.99 | \$0.95 |
|   | Class C   | 87%       |        | \$0.82 | \$0.74 | \$0.68 |

NORTHWEST -VS - TOTAL MARKET NORTHWES 24% TOTAL MARKET