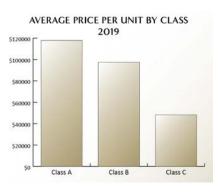

While the overall price per unit increased substantially, it's important to break down the transactions into classes to get a better understanding of the overall market health. 2019 was an active year for quality assets in Oklahoma City, with a total of eleven transactions with Classes A and B combined. Of those, six transactions were Class A for a total sales volume of \$231.8 million. Broken down, this represents 1,968 units for an average price per unit of \$117,775, a slight decrease of 3.34% in overall price per unit from the previous year. Class A transactions had an average nonad-valorem tax adjusted cap rate of 5.51%. Interestingly, Class A transactions made up just over 25% of the overall units transacted. which is 70% more than the fiveyear average, showing a strong flight to quality for well-located and performing assets. Class B transactions were also active, with a total of 1,090 units transacting with a total sales volume of \$106.1 million. These five transactions had an average price per unit of \$97,372, a 10.7% increase in value from the previous year. Investors paid an average of 6% cap rates on a non-ad-valorem tax adjusted

#### **Current Apartment Construction**

basis for Class B assets in 2019.

Often Class C transactions are looked to as the overall barometer. for the multifamily market health due to the share of units sold compared to the overall total. In 2019 the total units sold decreased 34% from the previous year, for a total of 4,579 units. Although this decline is significant, the prices paid represented a strong appetite in investor demand jumping 24% since the previous year to \$48,267. Of the 31 transactions, investors paid an average of 6.24% cap rate for Class C transactions, on a non-ad-valorem tax adjusted basis. Overall, cap rates were compressed on all asset classes by 10.52%, with an overall market cap rate of 6.04% showing continued demand for multifamily investments in Oklahoma.