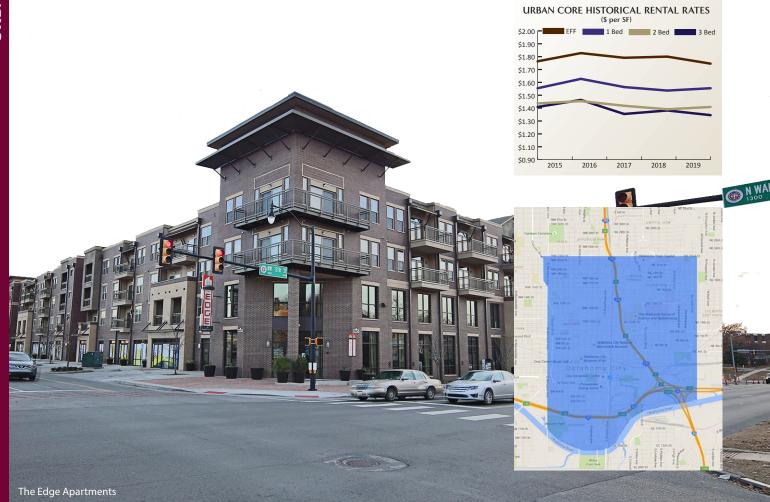

erage            |                          |               | 12,216   | 89%       | \$1.19 | \$0.97           | \$0.82              | \$0.85 |

## 2019 Year End Oklahoma City Multifamily Market Summary URBAN CORE SUBMARKET

#### **CURRENT MARKET**

- 3,834 Units Studied
- Average Vacancy is 11%

| • | Averages:      | Occupancy | EFF    | 1 Bed  | 2 Bed  | 3 Bed  |
|---|----------------|-----------|--------|--------|--------|--------|
|   | Submarket      | 89%       | \$1.72 | \$1.51 | \$1.35 | \$1.28 |
|   | Class A        | 88%       | \$1.92 | \$1.63 | \$1.48 | \$1.57 |
|   | Class B        | 89%       | \$1.24 | \$1.43 | \$1.11 | \$0.86 |
|   | Class C        | 94%       | \$0.76 | \$0.58 | \$0.54 |        |
|   | All Bills Paid | 90%       | \$1.69 | \$1.34 | \$1.32 | \$1.01 |







## 2019 Year End Oklahoma City Multifamily Market Summary **URBAN CORE SUBMARKET**

| Property                      | Address               | Year  | No.   | Occupancy |        | Average | Rent/Sq Ft |        |
|-------------------------------|-----------------------|-------|-------|-----------|--------|---------|------------|--------|
| Торенсу                       | Address               | Built | Units | Occupancy | EFF    | 1 Bed   | 2 Bed      | 3 Bed  |
| Aberdeen                      | 125 N.W. 15           | 1927  | 123   | 90%       | \$2.10 | \$1.48  | \$1.19     | \$0.81 |
| Avana Arts District           | 301 N. Walker         | 2007  | 303   | 93%       | n/a    | \$1.34  | \$1.23     | n/a    |
| Chaparral Townhomes           | 1301 N Stiles Ave     | 1971  | 136   | 94%