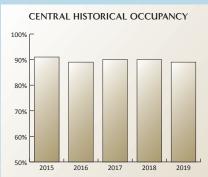

#### **CURRENT MARKET**

- 12,216 Units Studied
- Average Vacancy is 11%

| • | Averages:      | Occupancy | EFF    | 1 Bed  | 2 Bed  | 3 Bed  |
|---|----------------|-----------|--------|--------|--------|--------|
|   | Submarket      | 89%       | \$1.19 | \$0.97 | \$0.82 | \$0.85 |
|   | Class A        | 91%       |        | \$1.44 | \$1.27 | \$1.39 |
|   | Class B        | 91%       |        | \$1.09 | \$0.87 | \$0.90 |
|   | Class C        | 89%       |        | \$0.86 | \$0.74 | \$0.68 |
|   | All Bills Paid | 92%       |        | \$1.38 | \$1.22 | \$1.46 |