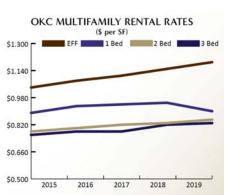

Today's apartment residents are not only renting for longer, but they're staying in their specific units longer. This adds up to the expectation that demand for apartments will only continue to increase, further driving rates higher while pushing vacancy and concessions lower. Between the end of 2018 and 2019 rental rates in Oklahoma City grew 3.33% year over year to a market average of \$0.93 overall. Occupancy remained unchanged at 90% and rental concessions lowered slightly to an average of

0.9% overall. Across the metro sub-markets, all experienced positive rent growth with the only outlier in the Urban Core which had isolated drivers such as employment and competition that created downward pressure on specific assets. Even with this negative pressure, overall rents only decreased by 1.01%, or one cent per square foot to an average price per foot of \$1.47. With stress in the energy markets, locations with a higher concentration in that workforce may experience continued negative pressure preventing desired increase in rents and the likelihood of more concessions.

Breaking the market down, the largest gain year over year came from Class C assets, with an overall rent growth of a staggering 7.59% to \$0.81 per square foot. Likewise, studios and efficiency units had the largest gains in unit types, with an annual increase of 3.48% and 5.26% respectively. Alternatively, Class A properties experienced a slight decrease in their annual rent growth, decreasing 1.65% to an average of \$1.30 per square foot. Studying these numbers shows there is significant demand in the workforce housing sector, which was also reflected in the breakdown of average sales price by class.