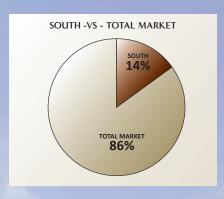

| 835 W. Sheridan       | 2018  | 345   | 60%       | \$1.92 | \$1.74  | \$1.56     | \$1.63 |
| Urban Core Averages           |                       |       | 3,834 | 89%       | \$1.72 | \$1.51  | \$1.35     | \$1.28 |



#### **CURRENT MARKET**

- 10,752 Units Studied
- Average Vacancy is 10%

| • | Averages:      | Occupancy | EFF    | 1 Bed  | 2 Bed  | 3 Bed  |
|---|----------------|-----------|--------|--------|--------|--------|
|   | Submarket      | 90%       | \$1.09 | \$0.93 | \$0.81 | \$0.82 |
|   | Class A        | 90%       | \$1.33 | \$1.14 | \$0.97 | \$1.03 |
|   | Class B        | 91%       | \$1.23 | \$1.07 | \$0.91 | \$0.91 |
|   | Class C        | 90%       | \$1.05 | \$0.87 | \$0.76 | \$0.70 |
|   | All Bills Paid | 85%       |        | \$0.99 | \$0.96 | \$0.99 |







00

# 2019 Year End Oklahoma City Multifamily Market Summary SOUTH SUBMARKET

| Address              | Year<br>Built                                                                                                                                                                                                                                                                                                                                                                                                                                                                                                                                                                                                                                                                                   | No. Units