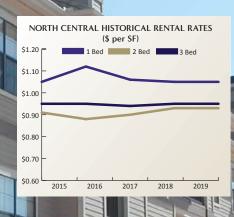

#### **CURRENT MARKET**

- 12,216 Units Studied
- Average Vacancy is 11%

| • | Averages:      | Occupancy | EFF    | 1 Bed  | 2 Bed  | 3 Bed  |
|---|----------------|-----------|--------|--------|--------|--------|
|   | Submarket      | 89%       | \$1.19 | \$0.97 | \$0.82 | \$0.85 |
|   | Class A        | 91%       |        | \$1.44 | \$1.27 | \$1.39 |
|   | Class B        | 91%       |        | \$1.09 | \$0.87 | \$0.90 |
|   | Class C        | 89%       |        | \$0.86 | \$0.74 | \$0.68 |
|   | All Bills Paid | 92%       |        | \$1.38 | \$1.22 | \$1.46 |