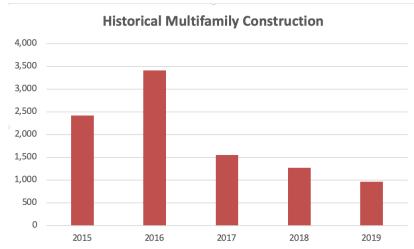

#### **CONSTRUCTION**

Although demand remains strong, rising cost of construction combined with higher demand in nearby markets, construction has been very limited in the past 12-18 months, with the majority of development happening in or near the urban core. Select projects in suburban areas continue to lease

up within one year and have little impact on the surrounding properties. In 2019 only 959 total units were delivered, which is the lowest annual delivery in five years, and less than half of the historical average. 2020 should see an increase in deliveries with a projected 1,459 units coming online, and another 711 in late planning stages with an additional 2,000 in mid-planning stages. As long as Oklahoma City stays under 2,000 units per year, then there should be little impact from new deliveries and all inventory should be easily absorbed.