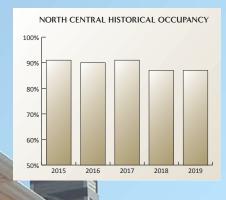

## 2019 Year End Oklahoma City Multifamily Market Summary NORTH SUBMARKET

| North OKC                    | Location                      | Year  | Property | Occupancy |     | _      | Rent/Sq Ft |        |
|------------------------------|-------------------------------|-------|----------|-----------|-----|--------|------------|--------|
| North Oke                    | Location                      | Built | тторстту | Occupancy | EFF | 1 Bed  | 2 Bed      | 3 Bed  |
| Crown at Lone Oak Apartments | 15400 Crown at Lone Oak Drive | 2018  | 283      | 75%       | n/a | \$1.21 | \$1.01     | n/a    |
| Quail Lakes                  | 14300 N. Pennsylvania         | 1984  | 384      | 88%       | n/a | \$0.92 | \$0.83     | n/a    |
| Quail Landing                | 14000 Quail Springs Pkwy.     | 2001  | 216      | 90%       | n/a | \$1.12 | \$0.96     | \$0.99 |
| Stonehorse Crossing          | 14320 Mezzaluna Blvd          | 2018  | 300      | 88%       | n/a | \$1.16 | \$1.02     | n/a    |
| Stoneleigh On May            | 14300 North May Avenue        | 2002  | 244      | 90%       | n/a | \$1.10 | \$0.92     | \$0.83 |
| Sycamore Farms               | 14900 N. Pennsylvania         | 1998  | 398      | 89%       | n/a | \$0.99 | \$0.81     | \$0.63 |
| The Bryant                   | 3101 N.W. 150                 | 1983  | 176      | 88%       | n/a | \$1.09 | \$0.89     | n/a    |
| The Lofts at North Penn      | 15501 N. Pennsylvania         | 2017  | 192      | 89%       | n/a | \$1.00 | \$0.99     | \$1.05 |
| The Park At Memorial         | 4201 W. Memorial              | 1997  | 316      | 89%       | n/a | \$1.11 | \$0.93     | \$0.95 |
| The Park at Tuscany          | 2737 NW 140th St.             | 2012  | 258      | 91%       | n/a | \$1.08 | \$0.99     | n/a    |
| The Reserve at Quail North   | 2600 Watermark Blvd           | 2015  | 280      | 89%       | n/a | \$1.20 | \$0.99     | \$0.95 |
| The Residence at North Penn  | 14520 N. Pennsylvania Ave     | 2010  | 276      | 90%       | n/a | \$0.96 | \$0.89     | \$0.83 |
| The Retreat at Quail North   | 2701 Watermark Blvd           | 2011  | 240      | 91%       | n/a | \$1.16 | \$0.90     | \$1.28 |
| The Shores                   | 14117 N. Rockwell Ave         | 2013  | 300      | 89%       | n/a | \$1.41 | \$0.95     | \$0.85 |
| The Summit                   | 18001 Highland Park           | 2010  | 140      | 91%       | n/a | n/a    | \$0.87     | \$0.93 |
| The Trails at Rockwell       | 14600 N, Rockwell             | 2013  | 450      | 95%       | n/a | \$1.13 | \$0.90     | n/a    |
| North OKC Average            |                               |       | 4,453    | 89%       |     | \$1.11 | \$0.93     | \$0.93 |

#### **CURRENT MARKET**

- 12,216 Units Studied
- Average Vacancy is 11%

| • | Averages:      | Occupancy | EFF    | 1 Bed  | 2 Bed  | 3 Bed  |
|---|----------------|-----------|--------|--------|--------|--------|
|   | Submarket      | 89%       | \$1.19 | \$0.97 | \$0.82 | \$0.85 |
|   | Class A        | 91%       |        | \$1.44 | \$1.27 | \$1.39 |
|   | Class B        | 91%       |        | \$1.09 | \$0.87 | \$0.90 |
|   | Class C        | 89%       |        | \$0.86 | \$0.74 | \$0.68 |
|   | All Bills Paid | 92%       |        | \$1.38 | \$1.22 | \$1.46 |