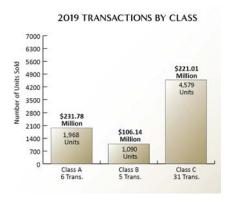

While the overall price per unit increased substantially, it's important to break down the transactions into classes to get a better understanding of the overall market health. 2019 was an active year for quality assets in Oklahoma City, with a total of eleven transactions with Classes A and B combined. Of those, six transactions were Class A for a total sales volume of \$231.8 million. Broken down, this represents 1,968 units for an average price per unit of \$117,775, a slight decrease of 3.34% in overall price per unit from the previous year. Class A transactions had an average nonad-valorem tax adjusted cap rate of 5.51%. Interestingly, Class A transactions made up just over 25% of the overall units transacted. which is 70% more than the fiveyear average, showing a strong flight to quality for well-located and performing assets. Class B transactions were also active, with a total of 1,090 units transacting with a total sales volume of \$106.1 million. These five transactions had an average price per unit of \$97,372, a 10.7% increase in value from the previous year. Investors paid an average of 6% cap rates on a non-ad-valorem tax adjusted

#### **Current Apartment Construction**

basis for Class B assets in 2019.

Often Class C transactions are looked to as the overall barometer. for the multifamily market health due to the share of units sold compared to the overall total. In 2019 the total units sold decreased 34% from the previous year, for a total of 4,579 units. Although this decline is significant, the prices paid represented a strong appetite in investor demand jumping 24% since the previous year to \$48,267. Of the 31 transactions, investors paid an average of 6.24% cap rate for Class C transactions, on a non-ad-valorem tax adjusted basis. Overall, cap rates were compressed on all asset classes by 10.52%, with an overall market cap rate of 6.04% showing continued demand for multifamily investments in Oklahoma.