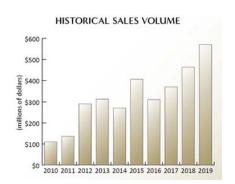

#### **SALES**

In 2019 there were a total of 45 properties with 25 units or more that transacted in the Oklahoma City metro area, with a total sales volume of \$570 million. Although this marks the first time in the city's history to achieve the half

billion-dollar mark, what makes this record even more interesting isn't the sheer volume, rather the fact that this record was a relatively average year in terms of total units sold. In 2019, there was 7,851 units that transacted, a mere 3.76% over the five-year average, but at \$72,668 per unit, that accounts for a staggering 45% increase in average price per unit compared to the previous year. Although this is a significant increase, it should be pointed out that 2019 had higher than average volume of Class A and B units transact, which will drive the overall average price per unit up compared to most years.