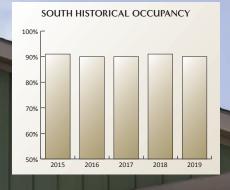

| 835 W. Sheridan       | 2018  | 345   | 60%       | \$1.92 | \$1.74  | \$1.56     | \$1.63 |
| Urban Core Averages           |                       |       | 3,834 | 89%       | \$1.72 | \$1.51  | \$1.35     | \$1.28 |



#### **CURRENT MARKET**

- 10,752 Units Studied
- Average Vacancy is 10%

| • | Averages:      | Occupancy | EFF    | 1 Bed  | 2 Bed  | 3 Bed  |
|---|----------------|-----------|--------|--------|--------|--------|
|   | Submarket      | 90%       | \$1.09 | \$0.93 | \$0.81 | \$0.82 |
|   | Class A        | 90%       | \$1.33 | \$1.14 | \$0.97 | \$1.03 |
|   | Class B        | 91%       | \$1.23 | \$1.07 | \$0.91 | \$0.91 |
|   | Class C        | 90%       | \$1.05 | \$0.87 | \$0.76 | \$0.70 |
|   | All Bills Paid | 85%       |        | \$0.99 | \$0.96 | \$0.99 |







00

# 2019 Year End Oklahoma City Multifamily Market Summary SOUTH SUBMARKET

| Address              | Year<br>Built                                                                                                                                                                                                                                                                                                                                                                                                                                                                                                                                                                                                                                                                                   | No. Units