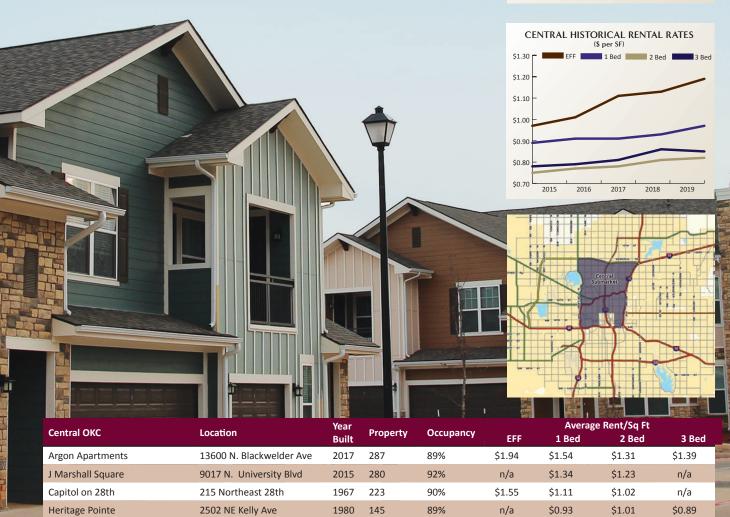

#### **CURRENT MARKET**

- 12,216 Units Studied
- Average Vacancy is 11%

| • | Averages:      | Occupancy | EFF    | 1 Bed  | 2 Bed  | 3 Bed  |
|---|----------------|-----------|--------|--------|--------|--------|
|   | Submarket      | 89%       | \$1.19 | \$0.97 | \$0.82 | \$0.85 |
|   | Class A        | 91%       |        | \$1.44 | \$1.27 | \$1.39 |
|   | Class B        | 91%       |        | \$1.09 | \$0.87 | \$0.90 |
|   | Class C        | 89%       |        | \$0.86 | \$0.74 | \$0.68 |
|   | All Bills Paid | 92%       |        | \$1.38 | \$1.22 | \$1.46 |