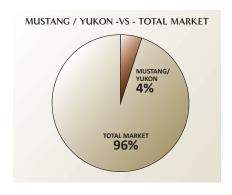

|           |           |        | 4         |            |        |
| Villas at Countryside Village          | 9501 S. I-35 Service Road                    | 2002         | 360       | 90%       | n/a    | \$0.99    | \$0.91     | n/a    |

## 2019 Year End Oklahoma City Multifamily Market Summary MUSTANG / YUKON SUBMARKET

#### **CURRENT MARKET**

- 3,054 Units Studied
- Average Vacancy is 7%

| • | Averages: | Occupancy | EFF    | 1 Bed  | 2 Bed  | 3 Bed  |
|---|-----------|-----------|--------|--------|--------|--------|
|   | Submarket | 93%       | \$1.09 | \$0.99 | \$0.83 | \$0.71 |
|   | Class A   | 93%       |        | \$1.13 | \$0.93 | \$0.83 |
|   | Class B   | 93%       | \$1.39 | \$0.98 | \$0.83 | \$0.73 |
|   | Class C   | 93%       | \$0.95 | \$0.88 | \$0.77 | \$0.67 |







# MUSTANG / YUKON

## 2019 Year End Oklahoma City Multifamily Market Summary MUSTANG / YUKON SUBMARKET

|    | Property                          | Address                     | Year Bulit | No. Units | Occupancy |        | Average R | ent/Sq Ft |        |
|----|-----------------------------------|-----------------------------|------------|-----------|-----------|--------|-----------|-----------|--------|
| 1  | <u>' '</u>                        |                             |            |           | <u> </u>  | EFF    | 1 Bed     | 2 Bed     | 3 Bed  |
|    | ChapelRidge of Yukon              | 11501 S.W. 15th Street      | 2004       | 200       | 90%       | n/a    | \$1.02    | \$0.82    | \$0.78 |
|    | Charlemagne                       | 100 Kimball Road            | 1967