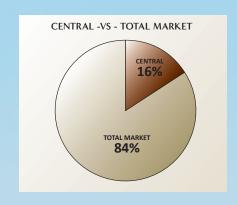

#### **CURRENT MARKET**

- 12,216 Units Studied
- Average Vacancy is 11%

| • | Averages:      | Occupancy | EFF    | 1 Bed  | 2 Bed  | 3 Bed  |
|---|----------------|-----------|--------|--------|--------|--------|
|   | Submarket      | 89%       | \$1.19 | \$0.97 | \$0.82 | \$0.85 |
|   | Class A        | 91%       |        | \$1.44 | \$1.27 | \$1.39 |
|   | Class B        | 91%       |        | \$1.09 | \$0.87 | \$0.90 |
|   | Class C        | 89%       |        | \$0.86 | \$0.74 | \$0.68 |
|   | All Bills Paid | 92%       |        | \$1.38 | \$1.22 | \$1.46 |