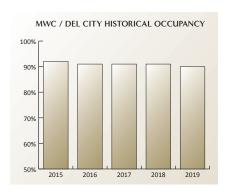

| 1984       | 160       | 88%       | n/a    | \$1.03  | \$0.92     | \$0.82 |
| Edmond Average                    |                        |            | 4,488     | 91%       | \$1.33 | \$1.08  | \$0.93     | \$0.95 |



## 2019 Year End Oklahoma City Multifamily Market Summary MIDWEST CITY / DEL CITY SUBMARKET

#### **CURRENT MARKET**

- 6,324 Units Studied
- Average Vacancy is 10%

| • | Averages: | Occupancy | EFF    | 1 Bed  | 2 Bed  | 3 Bed  |
|---|-----------|-----------|--------|--------|--------|--------|
|   | Submarket | 90%       | \$1.00 | \$0.88 | \$0.78 | \$0.74 |
|   | Class A   | 91%       |        | \$1.17 | \$0.94 | \$0.99 |
|   | Class B   | 89%       |        | \$1.03 | \$0.84 | \$0.83 |
|   | Class C   | 90%       |        | \$0.86 | \$0.77 | \$0.71 |







## 2019 Year End Oklahoma City Multifamily Market Summary MIDWEST CITY / DEL CITY SUBMARKET

| Property                       | Address                 | Year Built | No. Units | Occupancy | EFF    | Average I<br>1 Bed | Rent/Sq Ft<br>2 Bed | 3 Bed  |
|--------------------------------|-------------------------|------------|-----------|-----------|--------|--------------------|---------------------|--------|
| Aspen Walk                     | 5537 S. Sunnylane       | 1974       | 145       | 92%       | n/a    | \$0.75             | \$0.77              | n/a    |
| Boulevard at Lakeside          | 11300 SE 15th           | 2016       | 216       | 91%       | n/a    | \$1.17             | \$0.94              | \$0.99 |
| Cedar Hills                    | 4625 Tinker Expressway  | 1970