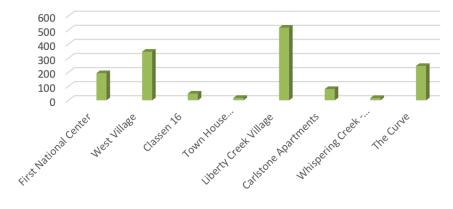

Projects worthy of note that are currently under construction are First National Center with 193 units of ultra-luxury units in a historic high-rise downtown building. Due to the complexity of this project, they are not planned to be online until 2021. Also, in the Urban Core is the 345-unit West Village. Although some of the units are already leased, the northern portion is still under construction with several delays causing the completion to fall into mid-tolate-2020. Popularity has risen for boutique style apartments near the urban core, and local developers have gotten creative with the designs, finishes and curb appeal for the sub 50-unit properties. A couple anticipated projects include the 17-unit Town House Apartments, the 48-unit Classen 16 on the edge of the Plaza District and leasing up now is the 33-unit project by local developer Richard McKown on NW 4th and Lee. Local developer Richard Tanenbaum has been successful in the Interstate 240 area and is looking to replicate that success with the addition of 516 units on Sooner Road called Liberty Creek Village.

Of the planned properties, one is more anticipated than most, which is the 325-unit property in the highly popular retail area along Classen Curve, The Residence at Classen Curve. Although still early in the planning stages, this property will be a test of what select in-fill suburban properties will be able to achieve compared to the urban core.