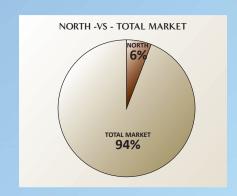

## 2019 Year End Oklahoma City Multifamily Market Summary NORTH SUBMARKET

| North OKC                    | Location                      | Year  | Property | Occupancy |     | _      | Rent/Sq Ft |        |
|------------------------------|-------------------------------|-------|----------|-----------|-----|--------|------------|--------|
| North Oke                    | Location                      | Built | тторстту | Occupancy | EFF | 1 Bed  | 2 Bed      | 3 Bed  |
| Crown at Lone Oak Apartments | 15400 Crown at Lone Oak Drive | 2018  | 283      | 75%       | n/a | \$1.21 | \$1.01     | n/a    |
| Quail Lakes                  | 14300 N. Pennsylvania         | 1984  | 384      | 88%       | n/a | \$0.92 | \$0.83     | n/a    |
| Quail Landing                | 14000 Quail Springs Pkwy.     | 2001  | 216      | 90%       | n/a | \$1.12 | \$0.96     | \$0.99 |
| Stonehorse Crossing          | 14320 Mezzaluna Blvd          | 2018  | 300      | 88%       | n/a | \$1.16 | \$1.02     | n/a    |
| Stoneleigh On May            | 14300 North May Avenue        | 2002  | 244      | 90%       | n/a | \$1.10 | \$0.92     | \$0.83 |
| Sycamore Farms               | 14900 N. Pennsylvania         | 1998  | 398      | 89%       | n/a | \$0.99 | \$0.81     | \$0.63 |
| The Bryant                   | 3101 N.W. 150                 | 1983  | 176      | 88%       | n/a | \$1.09 | \$0.89     | n/a    |
| The Lofts at North Penn      | 15501 N. Pennsylvania         | 2017  | 192      | 89%       | n/a | \$1.00 | \$0.99     | \$1.05 |
| The Park At Memorial         | 4201 W. Memorial              | 1997  | 316      | 89%       | n/a | \$1.11 | \$0.93     | \$0.95 |
| The Park at Tuscany          | 2737 NW 140th St.             | 2012  | 258      | 91%       | n/a | \$1.08 | \$0.99     | n/a    |
| The Reserve at Quail North   | 2600 Watermark Blvd           | 2015  | 280      | 89%       | n/a | \$1.20 | \$0.99     | \$0.95 |
| The Residence at North Penn  | 14520 N. Pennsylvania Ave     | 2010  | 276      | 90%       | n/a | \$0.96 | \$0.89     | \$0.83 |
| The Retreat at Quail North   | 2701 Watermark Blvd           | 2011  | 240      | 91%       | n/a | \$1.16 | \$0.90     | \$1.28 |
| The Shores                   | 14117 N. Rockwell Ave         | 2013  | 300      | 89%       | n/a | \$1.41 | \$0.95     | \$0.85 |
| The Summit                   | 18001 Highland Park           | 2010  | 140      | 91%       | n/a | n/a    | \$0.87     | \$0.93 |
| The Trails at Rockwell       | 14600 N, Rockwell             | 2013  | 450      | 95%       | n/a | \$1.13 | \$0.90     | n/a    |
| North OKC Average            |                               |       | 4,453    | 89%       |     | \$1.11 | \$0.93     | \$0.93 |

#### **CURRENT MARKET**

- 12,216 Units Studied
- Average Vacancy is 11%

| • | Averages:      | Occupancy | EFF    | 1 Bed  | 2 Bed  | 3 Bed  |
|---|----------------|-----------|--------|--------|--------|--------|
|   | Submarket      | 89%       | \$1.19 | \$0.97 | \$0.82 | \$0.85 |
|   | Class A        | 91%       |        | \$1.44 | \$1.27 | \$1.39 |
|   | Class B        | 91%       |        | \$1.09 | \$0.87 | \$0.90 |
|   | Class C        | 89%       |        | \$0.86 | \$0.74 | \$0.68 |
|   | All Bills Paid | 92%       |        | \$1.38 | \$1.22 | \$1.46 |