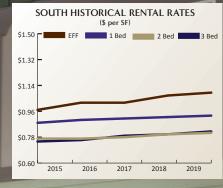

835 W. Sheridan       | 2018  | 345   | 60%       | \$1.92 | \$1.74  | \$1.56     | \$1.63 |
| Urban Core Averages           |                       |       | 3,834 | 89%       | \$1.72 | \$1.51  | \$1.35     | \$1.28 |



#### **CURRENT MARKET**

- 10,752 Units Studied
- Average Vacancy is 10%

| • | Averages:      | Occupancy | EFF    | 1 Bed  | 2 Bed  | 3 Bed  |
|---|----------------|-----------|--------|--------|--------|--------|
|   | Submarket      | 90%       | \$1.09 | \$0.93 | \$0.81 | \$0.82 |
|   | Class A        | 90%       | \$1.33 | \$1.14 | \$0.97 | \$1.03 |
|   | Class B        | 91%       | \$1.23 | \$1.07 | \$0.91 | \$0.91 |
|   | Class C        | 90%       | \$1.05 | \$0.87 | \$0.76 | \$0.70 |
|   | All Bills Paid | 85%       |        | \$0.99 | \$0.96 | \$0.99 |







00

# 2019 Year End Oklahoma City Multifamily Market Summary SOUTH SUBMARKET

| Address              | Year<br>Built                                                                                                                                                                                                                                                                                                                                                                                                                                                                                                                                                                                                                                                                                   | No. Units