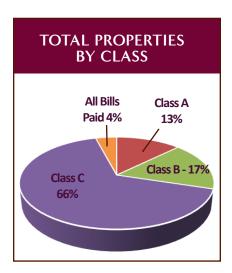

#### **CURRENT MARKET**

- 12,216 Units Studied
- Average Vacancy is 11%

| • | Averages:      | Occupancy | EFF    | 1 Bed  | 2 Bed  | 3 Bed  |
|---|----------------|-----------|--------|--------|--------|--------|
|   | Submarket      | 89%       | \$1.19 | \$0.97 | \$0.82 | \$0.85 |
|   | Class A        | 91%       |        | \$1.44 | \$1.27 | \$1.39 |
|   | Class B        | 91%       |        | \$1.09 | \$0.87 | \$0.90 |
|   | Class C        | 89%       |        | \$0.86 | \$0.74 | \$0.68 |
|   | All Bills Paid | 92%       |        | \$1.38 | \$1.22 | \$1.46 |