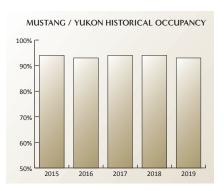

|           |           |        | 4         |            |        |
| Villas at Countryside Village          | 9501 S. I-35 Service Road                    | 2002         | 360       | 90%       | n/a    | \$0.99    | \$0.91     | n/a    |

## 2019 Year End Oklahoma City Multifamily Market Summary MUSTANG / YUKON SUBMARKET

#### **CURRENT MARKET**

- 3,054 Units Studied
- Average Vacancy is 7%

| • | Averages: | Occupancy | EFF    | 1 Bed  | 2 Bed  | 3 Bed  |
|---|-----------|-----------|--------|--------|--------|--------|
|   | Submarket | 93%       | \$1.09 | \$0.99 | \$0.83 | \$0.71 |
|   | Class A   | 93%       |        | \$1.13 | \$0.93 | \$0.83 |
|   | Class B   | 93%       | \$1.39 | \$0.98 | \$0.83 | \$0.73 |
|   | Class C   | 93%       | \$0.95 | \$0.88 | \$0.77 | \$0.67 |







# MUSTANG / YUKON

## 2019 Year End Oklahoma City Multifamily Market Summary MUSTANG / YUKON SUBMARKET

|    | Property                          | Address                     | Year Bulit | No. Units | Occupancy |        | Average R | ent/Sq Ft |        |
|----|-----------------------------------|-----------------------------|------------|-----------|-----------|--------|-----------|-----------|--------|
| 1  | <u>' '</u>                        |                             |            |           | <u> </u>  | EFF    | 1 Bed     | 2 Bed     | 3 Bed  |
|    | ChapelRidge of Yukon              | 11501 S.W. 15th Street      | 2004       | 200       | 90%       | n/a    | \$1.02    | \$0.82    | \$0.78 |
|    | Charlemagne                       | 100 Kimball Road            | 1967